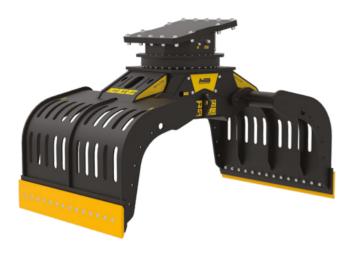

## MB-G1500 S4













## ACCESSORIES

- RECOMMENDED SPARE PARTS KIT
- FIXED COUPLING
- ROTATION POWER EXTENDER KIT
  (ROTATION FLOW RATE 40 ÷ 70 L/MIN)
- GRIP IMPROVEMENT KIT
- MULTI-PURPOSE BLADE KIT
- RUBBER PROTECTION KIT
- CLAM SHELL KIT
- 24 MONTHS WARRANTY



## **AREAS OF APPLICATION**

## SPECIFICATIONS

| EQUIPMENT                    | <b></b> ≥ 44,100 < 66,100 lb |
|------------------------------|------------------------------|
| LOAD CAPACITY (CLAWS CLOSED) | 50 ft <sup>3</sup>           |
| FLOW DIRECTION               | 5 - 9 gal/min                |
| OIL FLOW (OPEN/CLOSE)        | 19 gal/min                   |
| PRESSURE OF ROTATION         | > 3,191 PSI                  |
| PRESSURE (OPEN/CLOSE)        | 4,351 PSI/5,802 PSI          |
| WEIGHT                       | 4,520 lbs