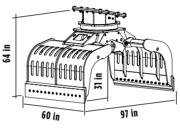

## SPECIFICATIONS

| EQUIPMENT                    | <b></b> ≥ 44,100 < 66,100 lb |
|------------------------------|------------------------------|
| LOAD CAPACITY (CLAWS CLOSED) | 50 ft <sup>3</sup>           |
| FLOW DIRECTION               | 5 - 9 gal/min                |
| OIL FLOW (OPEN/CLOSE)        | 19 gal/min                   |
| PRESSURE OF ROTATION         | > 3,191 PSI                  |
| PRESSURE (OPEN/CLOSE)        | 4,351 PSI/5,802 PSI          |
| WEIGHT                       | 4,520 lbs                    |
| ROTATION                     | 360°                         |