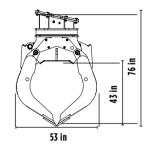

## SPECIFICATIONS

| EQUIPMENT                    | <b></b> ≥ 44,100 < 66,100 lb |
|------------------------------|------------------------------|
| LOAD CAPACITY (CLAWS CLOSED) | 50 ft <sup>3</sup>           |
| FLOW DIRECTION               | 5 - 9 gal/min                |
| OIL FLOW (OPEN/CLOSE)        | 19 gal/min                   |
| PRESSURE OF ROTATION         | > 3,191 PSI                  |
| PRESSURE (OPEN/CLOSE)        | 4,351 PSI/5,802 PSI          |
| WEIGHT                       | 4,520 lbs                    |
| ROTATION                     | 360°                         |