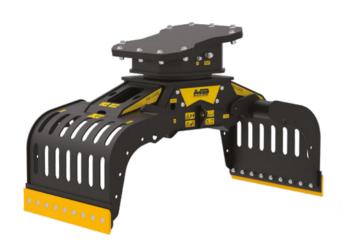

## MB-G900 S4

## **SPECIFICATIONS**

| EQUIPMENT                    | ≥ 26,500 < 39,700 lb  |
|------------------------------|-----------------------|
| LOAD CAPACITY (CLAWS CLOSED) | 15 ft <sup>3</sup>    |
| FLOW DIRECTION               | 4 - 8 gal/min         |
| OIL FLOW (OPEN/CLOSE)        | 8 gal/min             |
| PRESSURE OF ROTATION         | > 2,321 PSI           |
| PRESSURE (OPEN/CLOSE)        | 2,900 PSI   4,351 PSI |
| WEIGHT                       | 1,720 lbs             |
| ROTATION                     | 360°                  |
|                              |                       |