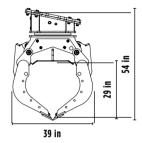

## **SPECIFICATIONS**

| EQUIPMENT                    | ≥ 26,500 < 39,700 lb  |
|------------------------------|-----------------------|
| LOAD CAPACITY (CLAWS CLOSED) | 15 ft <sup>3</sup>    |
| FLOW DIRECTION               | 4 - 8 gal/min         |
| OIL FLOW (OPEN/CLOSE)        | 8 gal/min             |
| PRESSURE OF ROTATION         | > 2,321 PSI           |
| PRESSURE (OPEN/CLOSE)        | 2,900 PSI   4,351 PSI |
| WEIGHT                       | 1,720 lbs             |
| ROTATION                     | 360°                  |
|                              |                       |