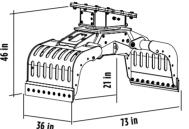

## **SPECIFICATIONS**

| EQUIPMENT                    | ≥ 26,500 < 39,700 lb  |
|------------------------------|-----------------------|
| LOAD CAPACITY (CLAWS CLOSED) | 15 ft <sup>3</sup>    |
| FLOW DIRECTION               | 4 - 8 gal/min         |
| OIL FLOW (OPEN/CLOSE)        | 8 gal/min             |
| PRESSURE OF ROTATION         | > 2,321 PSI           |
| PRESSURE (OPEN/CLOSE)        | 2,900 PSI   4,351 PSI |
| WEIGHT                       | 1,720 lbs             |
| ROTATION                     | 360°                  |
|                              |                       |