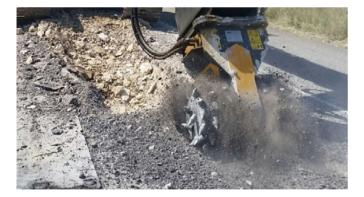

## **MB-R700**





## **ACCESSORIES**

- RECOMMENDED SPARE PARTS KIT
- **FIXED COUPLING**
- LOW SET DRUM KIT •
- FULL SET DRUM KIT •
- DUST SUPPRESSION KIT •
- HIGH OIL TEMPERATURE REDUCING DEVICE •
- ROCK AND ASPHALT PICK KITS
- 24 MONTHS WARRANTY



## **AREAS OF APPLICATION**









## **SPECIFICATIONS**

| EQUIPMENT                  | <b> €</b> ≥ 8,800 < 28,600 lb |
|----------------------------|-------------------------------|
| RECOMMENDED OIL FLOW (MIN) | 29 - 48 gal/min               |
| INLET MAXIMUM PRESSURE     | > 5,076 PSI                   |
| DRAIN-OUT MAXIMUM PRESSURE | < 58 PSI                      |
| OUTPUT TORQUE              | 5,000 Nm                      |
| PICK FORCE                 | 14,456 ft Ib                  |
| WEIGHT                     | 1,323 lbs                     |
| SPEED/MIN.                 | 80 RPM/110 RPM                |

in

YOU

WWW.MBCRUSHER.COM

Ы



The data provided above is not binding, as the manufacturer reserves itself the right to make improvements to its products at any time an