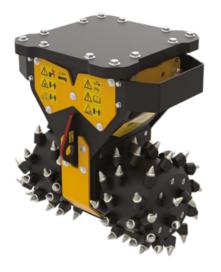

## **MB-R700**

## **ACCESSORIES**

- RECOMMENDED SPARE PARTS KIT
- **FIXED COUPLING**
- LOW SET DRUM KIT •
- FULL SET DRUM KIT •
- DUST SUPPRESSION KIT •
- HIGH OIL TEMPERATURE REDUCING DEVICE •
- ROCK AND ASPHALT PICK KITS
- 24 MONTHS WARRANTY