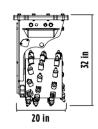

## **SPECIFICATIONS**

| EQUIPMENT                  | <b>4 6</b> ≥ 7,700 < 24,200 lb |
|----------------------------|--------------------------------|
| DECOMMENDED OIL FLOW (MIN) |                                |
| RECOMMENDED OIL FLOW (MIN) | 16 - 32 gal/min                |
| INLET MAXIMUM PRESSURE     | > 5,076 PSI                    |
| DRAIN-OUT MAXIMUM PRESSURE | < 58 PSI                       |
| OUTPUT TORQUE              | 5,000 Nm                       |
| PICK FORCE                 | 14,456 ft lb                   |
| WEIGHT                     | 661 lbs                        |
| SPEED/MIN.                 | 80 RPM/120 RPM                 |
|                            |                                |