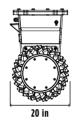

## **SPECIFICATIONS**

| EQUIPMENT                  | <b>4 6</b> ≥ 7,700 < 24,200 lb |
|----------------------------|--------------------------------|
| DECOMMENDED OIL FLOW (MIN) |                                |
| RECOMMENDED OIL FLOW (MIN) | 16 - 32 gal/min                |
| INLET MAXIMUM PRESSURE     | > 5,076 PSI                    |
| DRAIN-OUT MAXIMUM PRESSURE | < 58 PSI                       |
| OUTPUT TORQUE              | 5,000 Nm                       |
| PICK FORCE                 | 14,456 ft lb                   |
| WEIGHT                     | 661 lbs                        |
| SPEED/MIN.                 | 80 RPM/120 RPM                 |
|                            |                                |