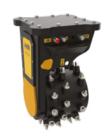

## **MB-R500**

## **SPECIFICATIONS**

| EQUIPMENT                  | <b>4 6</b> ≥ 7,700 < 24,200 lb |
|----------------------------|--------------------------------|
| DECOMMENDED OIL FLOW (MIN) |                                |
| RECOMMENDED OIL FLOW (MIN) | 16 - 32 gal/min                |
| INLET MAXIMUM PRESSURE     | > 5,076 PSI                    |
| DRAIN-OUT MAXIMUM PRESSURE | < 58 PSI                       |
| OUTPUT TORQUE              | 5,000 Nm                       |
| PICK FORCE                 | 14,456 ft lb                   |
| WEIGHT                     | 661 lbs                        |
| SPEED/MIN.                 | 80 RPM/120 RPM                 |
|                            |                                |