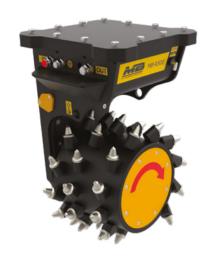

## **MB-R500**

## **ACCESSORIES**

- **CUTTER BODY ROTATION KIT** (SECONDARY ROTATIONAL CIRCUIT REQUIRED)
- **CUTTING DEPTH ADJUSTMENT KIT**
- **ROCK AND ASPHALT PICK KITS**
- FIXED COUPLING
- POWER TRANSMISSION KIT
- **DUST SUPPRESSION KIT**
- DRUM COVER KIT
- HIGH OIL TEMPERATURE REDUCING DEVICE
- LOW SET DRUM KIT
- FULL SET DRUM KIT
- WARRANTY EXTENSION GOLD 24
- SUGGESTED SPARE PARTS KIT

## **SPECIFICATIONS**

| EQUIPMENT                  | <b>4 6</b> ≥ 7,700 < 24,200 lb |
|----------------------------|--------------------------------|
| DECOMMENDED OIL FLOW (MIN) |                                |
| RECOMMENDED OIL FLOW (MIN) | 16 - 32 gal/min                |
| INLET MAXIMUM PRESSURE     | > 5,076 PSI                    |
| DRAIN-OUT MAXIMUM PRESSURE | < 58 PSI                       |
| OUTPUT TORQUE              | 5,000 Nm                       |
| PICK FORCE                 | 14,456 ft lb                   |
| WEIGHT                     | 661 lbs                        |
| SPEED/MIN.                 | 80 RPM/120 RPM                 |
|                            |                                |