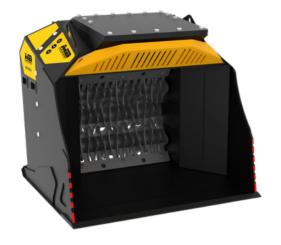

# MB-HDS314

#### **SHAFT KITS**

\* shaft in closed position

|           | KIT                          | SETTINGS         | APPLICATION                                                                                   |
|-----------|------------------------------|------------------|-----------------------------------------------------------------------------------------------|
| Ŏ         | RC COMPOST KIT               | 1.5* in          | Crushing brushwood and wood trusses   Composting                                              |
|           | RM MIXER KIT                 | -                | Soil Aeration   Compost aeration   Breaking down charcoal   Crushing glass   Crushing drywall |
| 0         | RE8/RE16 FINE SIFTING KIT    | 0.3 in or 0.6 in | Sifting damp/dry soil                                                                         |
| <b>\Q</b> | RQ20/RQ50 MEDIUM SIFTING KIT | 0.8 in or 2.0 in | Sifting damp/dry soil   Soil aeration                                                         |

## **AREAS OF APPLICATION**

**RECYCLING** 

UTILITY WORK

COMPOSTING

**AREAS** 

REMEDIATIONS

**SIFTING** 

The data provided above is not binding, as the manufacturer reserves itself the right to make improvements to its products at any time and with no advance notice.