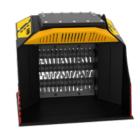

# MB-HDS314

#### **SHAFT KITS**

\* shaft in closed position

|           | KIT                          | SETTINGS         | APPLICATION                                                                                   |
|-----------|------------------------------|------------------|-----------------------------------------------------------------------------------------------|
| Ŏ         | RC COMPOST KIT               | 1.5* in          | Crushing brushwood and wood trusses   Composting                                              |
|           | RM MIXER KIT                 | -                | Soil Aeration   Compost aeration   Breaking down charcoal   Crushing glass   Crushing drywall |
| 0         | RE8/RE16 FINE SIFTING KIT    | 0.3 in or 0.6 in | Sifting damp/dry soil                                                                         |
| <b>\Q</b> | RQ20/RQ50 MEDIUM SIFTING KIT | 0.8 in or 2.0 in | Sifting damp/dry soil   Soil aeration                                                         |