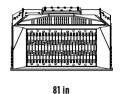

## **SPECIFICATIONS**

| EQUIPMENT     | <ul> <li>✓ ≥ 35,300 ≤ 53,000 lbs</li> <li>✓ ✓ ✓ ≥ 19,800 ≤ 26,500 lbs</li> </ul> |
|---------------|----------------------------------------------------------------------------------|
| LOAD CAPACITY | 1.77 cy                                                                          |
| DIMENSIONS    | 81" X 53" X 49" H in                                                             |
| PRESSURE      | > 3,600 PSI                                                                      |
| WEIGHT        | 4,629 lbs                                                                        |
| OIL FLOW      | 31 gal/min                                                                       |