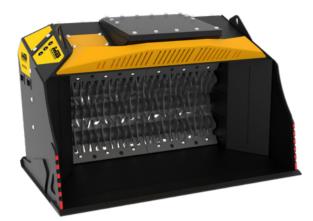

# MB-HDS320













#### ACCESSORIES

- SPARE PARTS KIT
- FIXED COUPLING
- SHAFT HOLDER
- RC COMPOST KIT
- RM MIXER KIT
- RE8 FINE SIFTING KIT
- RE16 FINE SIFTING KIT
- RQ20 MEDIUM SIFTING KIT
- RQ50 MEDIUM SIFTING KIT

# SHAFT KITS

\* shaft in closed position

## **SPECIFICATIONS**

| EQUIPMENT     | <ul> <li>✓ ≥ 35,300 ≤ 53,000 lbs</li> <li>✓ ✓ ✓ ≥ 19,800 ≤ 26,500 lbs</li> </ul> |
|---------------|----------------------------------------------------------------------------------|
| LOAD CAPACITY | 1.77 cy                                                                          |
| DIMENSIONS    | 81" X 53" X 49" H in                                                             |
| PRESSURE      | > 3,600 PSI                                                                      |
| WEIGHT        | 4