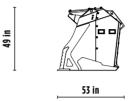

## **SPECIFICATIONS**

| EQUIPMENT     | <ul> <li>✓ ≥ 35,300 ≤ 53,000 lbs</li> <li>✓ ✓ ✓ ≥ 19,800 ≤ 26,500 lbs</li> </ul> |
|---------------|----------------------------------------------------------------------------------|
| LOAD CAPACITY | 1.77 cy                                                                          |
| DIMENSIONS    | 81" X 53" X 49" H in                                                             |
| PRESSURE      | > 3,600 PSI                                                                      |
| WEIGHT        | 4,629 lbs                                                                        |
| OIL FLOW      | 31 gal/min                                                                       |