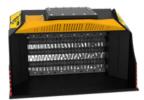

# MB-HDS320













#### ACCESSORIES

- SPARE PARTS KIT
- FIXED COUPLING
- SHAFT HOLDER
- RC COMPOST KIT
- RM MIXER KIT
- RE8 FINE SIFTING KIT
- RE16 FINE SIFTING KIT
- RQ20 MEDIUM SIFTING KIT
- RQ50 MEDIUM SIFTING KIT

# SHAFT KITS

\* shaft in closed position

## **SPECIFICATIONS**

| EQUIPMENT     | <ul> <li>✓ ≥ 35,300 ≤ 53,000 lbs</li> <li>✓ ✓ ✓ ≥ 19,800 ≤ 26,500 lbs</li> </ul> |
|---------------|----------------------------------------------------------------------------------|
| LOAD CAPACITY | 1.77 cy                                                                          |
| DIMENSIONS    | 81" X 53" X 49" H in                                                             |
| PRESSURE      | > 3,600 PSI                                                                      |
| WEIGHT        | 4,629