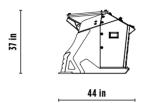

## **SPECIFICATIONS**

| EQUIPMENT     | $\geq$ 13,200 $\leq$ 26,500 lbs $\geq$ 11,000 $\leq$ 17,600 lbs $\geq$ 7,700 lbs |
|---------------|----------------------------------------------------------------------------------|
| LOAD CAPACITY | 0.65 cy                                                                          |
| DIMENSIONS    | 54" X 44" X 37" H in                                                             |
| PRESSURE      | > 2,900 PSI                                                                      |
| WEIGHT        | 1,807 lbs                                                                        |
| OIL FLOW      | 19 gal/min                                                                       |
|               |                                                                                  |