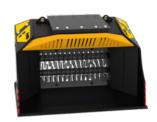

## **SHAFT KITS**

\* shaft in closed position

|           | KIT                          | SETTINGS         | APPLICATION                                                                                   |
|-----------|------------------------------|------------------|-----------------------------------------------------------------------------------------------|
| Ŏ         | RC COMPOST KIT               | 1.5* in          | Crushing brushwood and wood trusses   Composting                                              |
|           | RM MIXER KIT                 | -                | Soil Aeration   Compost aeration   Breaking down charcoal   Crushing glass   Crushing drywall |
| 0         | RE8/RE16 FINE SIFTING KIT    | 0.3 in or 0.6 in | Sifting damp/dry soil                                                                         |
| <b>\Q</b> | RQ20/RQ50 MEDIUM SIFTING KIT | 0.8 in or 2.0 in | Sifting damp/dry soil   Soil aeration                                                         |