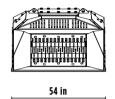

## **SPECIFICATIONS**

| EQUIPMENT     | $\geq$ 13,200 $\leq$ 26,500 lbs $\geq$ 11,000 $\leq$ 17,600 lbs $\geq$ 7,700 lbs |
|---------------|----------------------------------------------------------------------------------|
| LOAD CAPACITY | 0.65 cy                                                                          |
| DIMENSIONS    | 54" X 44" X 37" H in                                                             |
| PRESSURE      | > 2,900 PSI                                                                      |
| WEIGHT        | 1,807 lbs                                                                        |
| OIL FLOW      | 19 gal/min                                                                       |
|               |                                                                                  |