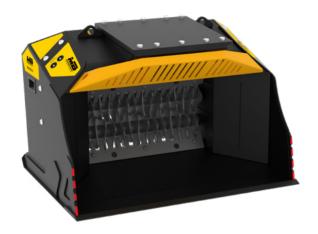

# MB-HDS214

## **SPECIFICATIONS**

| EQUIPMENT     | $\geq$ 13,200 $\leq$ 26,500 lbs $\geq$ 11,000 $\leq$ 17,600 lbs $\geq$ 7,700 lbs |
|---------------|----------------------------------------------------------------------------------|
| LOAD CAPACITY | 0.65 cy                                                                          |
| DIMENSIONS    | 54" X 44" X 37" H in                                                             |
| PRESSURE      | > 2,900 PSI                                                                      |
| WEIGHT        | 1,807 lbs                                                                        |
| OIL FLOW      | 19 gal/min                                                                       |
|               |                                                                                  |