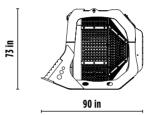

## SPECIFICATIONS

| EQUIPMENT                   | <b>▲</b> ≥ 44,100 < 77,200 lb |
|-----------------------------|-------------------------------|
| LOAD CAPACITY               | 3.14 су                       |
| GRID DIAMETER               | 62 in                         |
| DIMENSIONS                  | 90" x 72" x 73" in            |
| OIL FLOW                    | 32 gal/min                    |
| PRESSURE   COUNTER PRESSURE | > 2,900 PSI   < 580 PSI       |
| WEIGHT                      | 4,409 lbs                     |