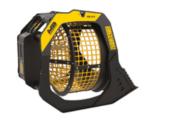

## MB-S18 S4

## SPECIFICATIONS

| EQUIPMENT                   | <b>▲</b> ≥ 44,100 < 77,200 lb |
|-----------------------------|-------------------------------|
| LOAD CAPACITY               | 3.14 су                       |
| GRID DIAMETER               | 62 in                         |
| DIMENSIONS                  | 90" x 72" x 73" in            |
| OIL FLOW                    | 32 gal/min                    |
| PRESSURE   COUNTER PRESSURE | > 2,900 PSI   < 580 PSI       |
| WEIGHT                      | 4,409 lbs                     |