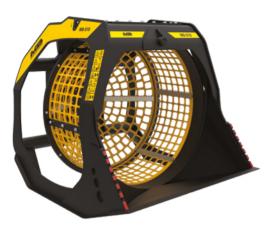

## MB-S18 S4

## SPECIFICATIONS

| EQUIPMENT                   | <b>▲</b> ≥ 44,100 < 77,200 lb |
|-----------------------------|-------------------------------|
| LOAD CAPACITY               | 3.14 су                       |
| GRID DIAMETER               | 62 in                         |
| DIMENSIONS                  | 90" x 72" x 73" in            |
| OIL FLOW                    | 32 gal/min                    |
| PRESSURE   COUNTER PRESSURE | > 2,900 PSI   < 580 PSI       |
| WEIGHT                      | 4,409 lbs                     |