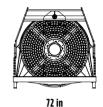

## SPECIFICATIONS

| EQUIPMENT                   | <b>▲</b> ≥ 44,100 < 77,200 lb |
|-----------------------------|-------------------------------|
| LOAD CAPACITY               | 3.14 су                       |
| GRID DIAMETER               | 62 in                         |
| DIMENSIONS                  | 90" x 72" x 73" in            |
| OIL FLOW                    | 32 gal/min                    |
| PRESSURE   COUNTER PRESSURE | > 2,900 PSI   < 580 PSI       |
| WEIGHT                      | 4,409 lbs                     |