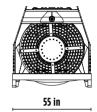

## **SPECIFICATIONS**

| EQUIPMENT                   | <b>19,800</b> < 44,100 lb |
|-----------------------------|---------------------------|
| LOAD CAPACITY               | 1.43 cy                   |
| GRID DIAMETER               | 47 in                     |
| DIMENSIONS                  | 68" x 55" x 56" H in      |
| OIL FLOW                    | 16 gal/min                |
| PRESSURE   COUNTER PRESSURE | > 2,176 PSI   < 580 PSI   |
| WEIGHT                      | 2,425 lbs                 |