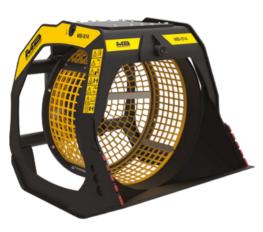

## MB-S14 S4

## ACCESSORIES

- RECOMMENDED SPARE PARTS KIT
- FIXED COUPLING
- BASKET PROTECTION KIT
- HOUR METER
- 24 MONTHS WARRANTY