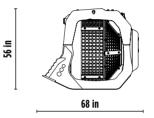

## **SPECIFICATIONS**

| EQUIPMENT                   | <b>19,800</b> < 44,100 lb |
|-----------------------------|---------------------------|
| LOAD CAPACITY               | 1.43 cy                   |
| GRID DIAMETER               | 47 in                     |
| DIMENSIONS                  | 68" x 55" x 56" H in      |
| OIL FLOW                    | 16 gal/min                |
| PRESSURE   COUNTER PRESSURE | > 2,176 PSI   < 580 PSI   |
| WEIGHT                      | 2,425 lbs                 |