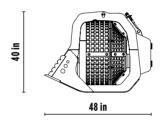

## **SPECIFICATIONS**

| EQUIPMENT                   | ≥ 8,800 < 19,800 lb     |
|-----------------------------|-------------------------|
| LOAD CAPACITY               | 0.42 cy                 |
| GRID DIAMETER               | 35 in                   |
| DIMENSIONS                  | 48" x 37" x 40" H in    |
| OIL FLOW                    | 11 gal/min              |
| PRESSURE   COUNTER PRESSURE | > 1,885 PSI   < 580 PSI |
| WEIGHT                      | 903 lbs                 |
|                             |                         |