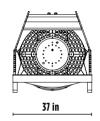

## **SPECIFICATIONS**

| EQUIPMENT                   | ≥ 8,800 < 19,800 lb     |
|-----------------------------|-------------------------|
| LOAD CAPACITY               | 0.42 cy                 |
| GRID DIAMETER               | 35 in                   |
| DIMENSIONS                  | 48" x 37" x 40" H in    |
| OIL FLOW                    | 11 gal/min              |
| PRESSURE   COUNTER PRESSURE | > 1,885 PSI   < 580 PSI |
| WEIGHT                      | 903 lbs                 |
|                             |                         |