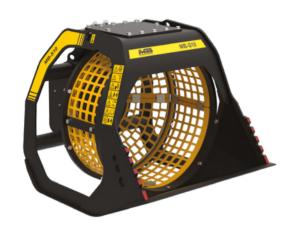

## **SPECIFICATIONS**

| EQUIPMENT                   | ≥ 8,800 < 19,800 lb     |
|-----------------------------|-------------------------|
| LOAD CAPACITY               | 0.42 cy                 |
| GRID DIAMETER               | 35 in                   |
| DIMENSIONS                  | 48" x 37" x 40" H in    |
| OIL FLOW                    | 11 gal/min              |
| PRESSURE   COUNTER PRESSURE | > 1,885 PSI   < 580 PSI |
| WEIGHT                      | 903 lbs                 |
|                             |                         |