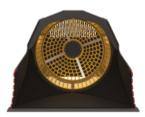

## **SPECIFICATIONS**

| EQUIPMENT                   | <b>₩</b> , ≥ 26,500 ≤ 55,100 lb |
|-----------------------------|---------------------------------|
| LOAD CAPACITY               | 3.14 cy                         |
| GRID DIAMETER               | 63 in                           |
| DIMENSIONS                  | 93" x 86" x 71" H in            |
| OIL FLOW                    | 32 gal/min                      |
| PRESSURE   COUNTER PRESSURE | > 2,900 PSI   < 580 PSI         |
| WEIGHT                      | 6,173 lbs                       |