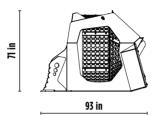

## **SPECIFICATIONS**

| EQUIPMENT                   | <b>₩</b> , ≥ 26,500 ≤ 55,100 lb |
|-----------------------------|---------------------------------|
| LOAD CAPACITY               | 3.14 cy                         |
| GRID DIAMETER               | 63 in                           |
| DIMENSIONS                  | 93" x 86" x 71" H in            |
| OIL FLOW                    | 32 gal/min                      |
| PRESSURE   COUNTER PRESSURE | > 2,900 PSI   < 580 PSI         |
| WEIGHT                      | 6,173 lbs                       |