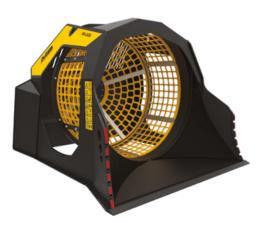

## **SPECIFICATIONS**

| EQUIPMENT                   | <b>₩</b> , ≥ 26,500 ≤ 55,100 lb |
|-----------------------------|---------------------------------|
| LOAD CAPACITY               | 3.14 cy                         |
| GRID DIAMETER               | 63 in                           |
| DIMENSIONS                  | 93" x 86" x 71" H in            |
| OIL FLOW                    | 32 gal/min                      |
| PRESSURE   COUNTER PRESSURE | > 2,900 PSI   < 580 PSI         |
| WEIGHT                      | 6,173 lbs                       |