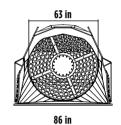

## **SPECIFICATIONS**

| EQUIPMENT                   | <b>₩</b> , ≥ 26,500 ≤ 55,100 lb |
|-----------------------------|---------------------------------|
| LOAD CAPACITY               | 3.14 cy                         |
| GRID DIAMETER               | 63 in                           |
| DIMENSIONS                  | 93" x 86" x 71" H in            |
| OIL FLOW                    | 32 gal/min                      |
| PRESSURE   COUNTER PRESSURE | > 2,900 PSI   < 580 PSI         |
| WEIGHT                      | 6,173 lbs                       |