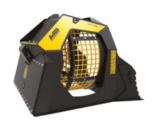

## **SPECIFICATIONS**

| EQUIPMENT                   | <b>₩</b> , ≥ 26,500 ≤ 55,100 lb |
|-----------------------------|---------------------------------|
| LOAD CAPACITY               | 3.14 cy                         |
| GRID DIAMETER               | 63 in                           |
| DIMENSIONS                  | 93" x 86" x 71" H in            |
| OIL FLOW                    | 32 gal/min                      |
| PRESSURE   COUNTER PRESSURE | > 2,900 PSI   < 580 PSI         |
| WEIGHT                      | 6,173 lbs                       |