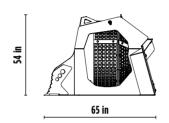

## **SPECIFICATIONS**

| EQUIPMENT                   | ≥ 14,300 ≤ 33,100 lb    |
|-----------------------------|-------------------------|
| LOAD CAPACITY               | 1.43 cy                 |
| GRID DIAMETER               | 47 in                   |
| DIMENSIONS                  | 65" x 73" x 54" H in    |
| OIL FLOW                    | 21 gal/min              |
| PRESSURE   COUNTER PRESSURE | > 2,300 PSI   < 580 PSI |
| WEIGHT                      | 3,197 lbs               |