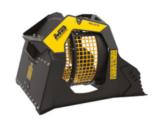

## MB-LS170 S2

## **SPECIFICATIONS**

| EQUIPMENT                   | ≥ 14,300 ≤ 33,100 lb    |
|-----------------------------|-------------------------|
| LOAD CAPACITY               | 1.43 cy                 |
| GRID DIAMETER               | 47 in                   |
| DIMENSIONS                  | 65" x 73" x 54" H in    |
| OIL FLOW                    | 21 gal/min              |
| PRESSURE   COUNTER PRESSURE | > 2,300 PSI   < 580 PSI |
| WEIGHT                      | 3,197 lbs               |