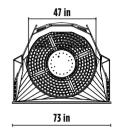

## **SPECIFICATIONS**

| EQUIPMENT                   | ≥ 14,300 ≤ 33,100 lb    |
|-----------------------------|-------------------------|
| LOAD CAPACITY               | 1.43 cy                 |
| GRID DIAMETER               | 47 in                   |
| DIMENSIONS                  | 65" x 73" x 54" H in    |
| OIL FLOW                    | 21 gal/min              |
| PRESSURE   COUNTER PRESSURE | > 2,300 PSI   < 580 PSI |
| WEIGHT                      | 3,197 lbs               |