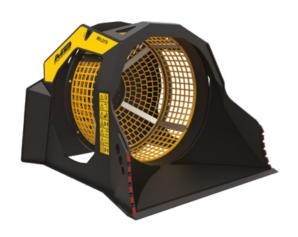

## MB-LS170 S2

## **SPECIFICATIONS**

| EQUIPMENT                   | ≥ 14,300 ≤ 33,100 lb    |
|-----------------------------|-------------------------|
| LOAD CAPACITY               | 1.43 cy                 |
| GRID DIAMETER               | 47 in                   |
| DIMENSIONS                  | 65" x 73" x 54" H in    |
| OIL FLOW                    | 21 gal/min              |
| PRESSURE   COUNTER PRESSURE | > 2,300 PSI   < 580 PSI |
| WEIGHT                      | 3,197 lbs               |