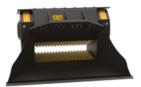

## MB-L140 S2

## SPECIFICATIONS

| EQUIPMENT          | <b>1 4 4 5 •</b> ≥ 6,600 ≤ 28,700 lb |
|--------------------|--------------------------------------|
| LOAD CAPACITY      | 0.26 cy                              |
| OPENING DIMENSIONS | W 29 H 10 in                         |
| OUTPUT SETTING     | $\geq 0.5 \leq 2.5$ in               |
| DIMENSIONS         | 48" x 60" x 31" H in                 |
| OIL FLOW           | 26 gal/min                           |
| PRESSURE           | > 2,900 PSI                          |
| COUNTER PRESSURE   | < 146 PSI                            |
| WEIGHT             | 2,161 lbs                            |