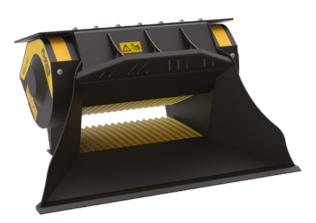

## MB-L140 S2

## SPECIFICATIONS

| EQUIPMENT          | <b>1 4 4 5 •</b> ≥ 6,600 ≤ 28,700 lb |
|--------------------|--------------------------------------|
| LOAD CAPACITY      | 0.26 cy                              |
| OPENING DIMENSIONS | W 29 H 10 in                         |
| OUTPUT SETTING     | $\geq 0.5 \leq 2.5$ in               |
| DIMENSIONS         | 48" x 60" x 31" H in                 |
| OIL FLOW           | 26 gal/min                           |
| PRESSURE           | > 2,900 PSI                          |
| COUNTER PRESSURE   | < 146 PSI                            |
| WEIGHT             | 2,161 lbs                            |