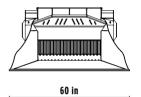

## SPECIFICATIONS

| EQUIPMENT          | <b>1 4 4 5 •</b> ≥ 6,600 ≤ 28,700 lb |
|--------------------|--------------------------------------|
| LOAD CAPACITY      | 0.26 cy                              |
| OPENING DIMENSIONS | W 29 H 10 in                         |
| OUTPUT SETTING     | $\geq 0.5 \leq 2.5$ in               |
| DIMENSIONS         | 48" x 60" x 31" H in                 |
| OIL FLOW           | 26 gal/min                           |
| PRESSURE           | > 2,900 PSI                          |
| COUNTER PRESSURE   | < 146 PSI                            |
| WEIGHT             | 2,161 lbs                            |