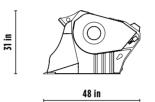

## SPECIFICATIONS

| EQUIPMENT          | <b>1 4 4 5 •</b> ≥ 6,600 ≤ 28,700 lb |
|--------------------|--------------------------------------|
| LOAD CAPACITY      | 0.26 cy                              |
| OPENING DIMENSIONS | W 29 H 10 in                         |
| OUTPUT SETTING     | $\geq 0.5 \leq 2.5$ in               |
| DIMENSIONS         | 48" x 60" x 31" H in                 |
| OIL FLOW           | 26 gal/min                           |
| PRESSURE           | > 2,900 PSI                          |
| COUNTER PRESSURE   | < 146 PSI                            |
| WEIGHT             | 2,161 lbs                            |