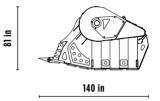

#### 82 in

# SPECIFICATIONS

| EQUIPMENT          | <b></b> ≥ 154,300 ≤ 220,500 lb |
|--------------------|--------------------------------|
| LOAD CAPACITY      | 3.00 cy                        |
| OPENING DIMENSIONS | W 57 H 28 in                   |
| OUTPUT SETTING     | $\geq 4 \leq 7$ in             |
| DIMENSIONS         | 140" x 82" x 81" H in          |
| OIL FLOW           | > 100 < 114 gal/min            |
| PRESSURE           | > 3,336 PSI                    |
| WEIGHT             | 23,149 lbs                     |