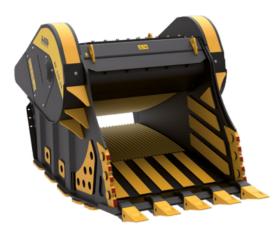

# SPECIFICATIONS

| EQUIPMENT          | <b></b> ≥ 154,300 ≤ 220,500 lb |
|--------------------|--------------------------------|
| LOAD CAPACITY      | 3.00 cy                        |
| OPENING DIMENSIONS | W 57 H 28 in                   |
| OUTPUT SETTING     | $\geq 4 \leq 7$ in             |
| DIMENSIONS         | 140" x 82" x 81" H in          |
| OIL FLOW           | > 100 < 114 gal/min            |
| PRESSURE           | > 3,336 PSI                    |
| WEIGHT             | 23,149 lbs                     |