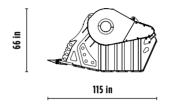

## **SPECIFICATIONS**

| EQUIPMENT          | ≥ 94,800 ≤ 176,400 lb |
|--------------------|-----------------------|
| LOAD CAPACITY      | 2.09 cy               |
| OPENING DIMENSIONS | W 51 H 24 in          |
| OUTPUT SETTING     | ≥1 ≤ 6 in             |
| DIMENSIONS         | 115" x 74" x 66" H in |
| OIL FLOW           | > 85 < 100 gal/min    |
| PRESSURE           | > 3,336 PSI           |
| WEIGHT             | 16,535 lbs            |
|                    |                       |