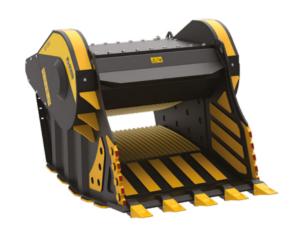

## **SPECIFICATIONS**

| EQUIPMENT          | ≥ 94,800 ≤ 176,400 lb |
|--------------------|-----------------------|
| LOAD CAPACITY      | 2.09 cy               |
| OPENING DIMENSIONS | W 51 H 24 in          |
| OUTPUT SETTING     | ≥1 ≤ 6 in             |
| DIMENSIONS         | 115" x 74" x 66" H in |
| OIL FLOW           | > 85 < 100 gal/min    |
| PRESSURE           | > 3,336 PSI           |
| WEIGHT             | 16,535 lbs            |
|                    |                       |