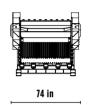

## **SPECIFICATIONS**

| EQUIPMENT          | ≥ 94,800 ≤ 176,400 lb |
|--------------------|-----------------------|
| LOAD CAPACITY      | 2.09 cy               |
| OPENING DIMENSIONS | W 51 H 24 in          |
| OUTPUT SETTING     | ≥1 ≤ 6 in             |
| DIMENSIONS         | 115" x 74" x 66" H in |
| OIL FLOW           | > 85 < 100 gal/min    |
| PRESSURE           | > 3,336 PSI           |
| WEIGHT             | 16,535 lbs            |
|                    |                       |