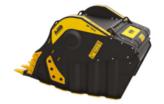

## **SPECIFICATIONS**

| EQUIPMENT          | ≥ 94,800 ≤ 176,400 lb |
|--------------------|-----------------------|
| LOAD CAPACITY      | 2.09 cy               |
| OPENING DIMENSIONS | W 51 H 24 in          |
| OUTPUT SETTING     | ≥1 ≤ 6 in             |
| DIMENSIONS         | 115" x 74" x 66" H in |
| OIL FLOW           | > 85 < 100 gal/min    |
| PRESSURE           | > 3,336 PSI           |
| WEIGHT             | 16,535 lbs            |
|                    |                       |