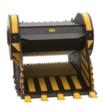

## **SPECIFICATIONS**

| EQUIPMENT          | ≥ 94,800 ≤ 176,400 lb |
|--------------------|-----------------------|
| LOAD CAPACITY      | 2.09 cy               |
| OPENING DIMENSIONS | W 51 H 24 in          |
| OUTPUT SETTING     | ≥1 ≤ 6 in             |
| DIMENSIONS         | 115" x 74" x 66" H in |
| OIL FLOW           | > 85 < 100 gal/min    |
| PRESSURE           | > 3,336 PSI           |
| WEIGHT             | 16,535 lbs            |
|                    |                       |