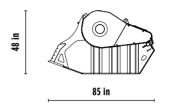

## **SPECIFICATIONS**

| EQUIPMENT          | ≥ 33,100 ≤ 55,100 lb |
|--------------------|----------------------|
| LOAD CAPACITY      | 0.90 су              |
| OPENING DIMENSIONS | W 29 H 20 in         |
| OUTPUT SETTING     | ≥ 0.5 ≤ 5 in         |
| DIMENSIONS         | 85" x 43" x 48" H in |
| OIL FLOW           | > 40 < 53 gal/min    |
| PRESSURE           | > 3,191 PSI          |
| WEIGHT             | 5,071 lbs            |
|                    |                      |