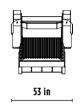

## **SPECIFICATIONS**

| EQUIPMENT          | ≥ 33,100 ≤ 55,100 lb |
|--------------------|----------------------|
| LOAD CAPACITY      | 0.90 су              |
| OPENING DIMENSIONS | W 29 H 20 in         |
| OUTPUT SETTING     | ≥ 0.5 ≤ 5 in         |
| DIMENSIONS         | 85" x 43" x 48" H in |
| OIL FLOW           | > 40 < 53 gal/min    |
| PRESSURE           | > 3,191 PSI          |
| WEIGHT             | 5,071 lbs            |
|                    |                      |