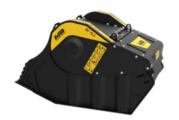

## **SPECIFICATIONS**

| EQUIPMENT          | ≥ 33,100 ≤ 55,100 lb |
|--------------------|----------------------|
| LOAD CAPACITY      | 0.90 су              |
| OPENING DIMENSIONS | W 29 H 20 in         |
| OUTPUT SETTING     | ≥ 0.5 ≤ 5 in         |
| DIMENSIONS         | 85" x 43" x 48" H in |
| OIL FLOW           | > 40 < 53 gal/min    |
| PRESSURE           | > 3,191 PSI          |
| WEIGHT             | 5,071 lbs            |
|                    |                      |