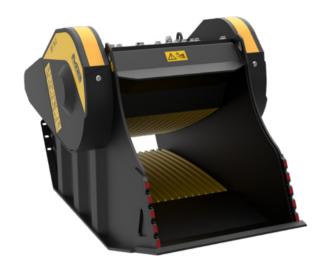

## **SPECIFICATIONS**

| EQUIPMENT          | ≥ 33,100 ≤ 55,100 lb |
|--------------------|----------------------|
| LOAD CAPACITY      | 0.90 су              |
| OPENING DIMENSIONS | W 29 H 20 in         |
| OUTPUT SETTING     | ≥ 0.5 ≤ 5 in         |
| DIMENSIONS         | 85" x 43" x 48" H in |
| OIL FLOW           | > 40 < 53 gal/min    |
| PRESSURE           | > 3,191 PSI          |
| WEIGHT             | 5,071 lbs            |
|                    |                      |