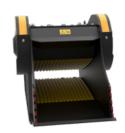

## **SPECIFICATIONS**

| EQUIPMENT          | ≥ 33,100 ≤ 55,100 lb |
|--------------------|----------------------|
| LOAD CAPACITY      | 0.90 су              |
| OPENING DIMENSIONS | W 29 H 20 in         |
| OUTPUT SETTING     | ≥ 0.5 ≤ 5 in         |
| DIMENSIONS         | 85" x 43" x 48" H in |
| OIL FLOW           | > 40 < 53 gal/min    |
| PRESSURE           | > 3,191 PSI          |
| WEIGHT             | 5,071 lbs            |
|                    |                      |