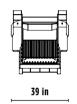

## **SPECIFICATIONS**

| EQUIPMENT          | ≥ 17,600 ≤ 39,700 lb |
|--------------------|----------------------|
| LOAD CAPACITY      | 0.72 cy              |
| OPENING DIMENSIONS | W 24 H 20 in         |
| OUTPUT SETTING     | ≥ 0.5 ≤ 5 in         |
| DIMENSIONS         | 70" x 39" x 45" H in |
| OIL FLOW           | > 32 < 48 gal/min    |
| PRESSURE           | > 3,191 PSI          |
| WEIGHT             | 3,637 lbs            |
|                    |                      |