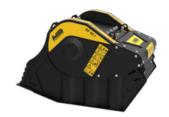

## **SPECIFICATIONS**

| EQUIPMENT          | ≥ 17,600 ≤ 39,700 lb |
|--------------------|----------------------|
| LOAD CAPACITY      | 0.72 cy              |
| OPENING DIMENSIONS | W 24 H 20 in         |
| OUTPUT SETTING     | ≥ 0.5 ≤ 5 in         |
| DIMENSIONS         | 70" x 39" x 45" H in |
| OIL FLOW           | > 32 < 48 gal/min    |
| PRESSURE           | > 3,191 PSI          |
| WEIGHT             | 3,637 lbs            |
|                    |                      |