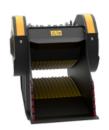

## **SPECIFICATIONS**

| EQUIPMENT          | ≥ 17,600 ≤ 39,700 lb |
|--------------------|----------------------|
| LOAD CAPACITY      | 0.72 cy              |
| OPENING DIMENSIONS | W 24 H 20 in         |
| OUTPUT SETTING     | ≥ 0.5 ≤ 5 in         |
| DIMENSIONS         | 70" x 39" x 45" H in |
| OIL FLOW           | > 32 < 48 gal/min    |
| PRESSURE           | > 3,191 PSI          |
| WEIGHT             | 3,637 lbs            |
|                    |                      |