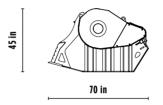

## **SPECIFICATIONS**

| EQUIPMENT          | ≥ 17,600 ≤ 39,700 lb |
|--------------------|----------------------|
| LOAD CAPACITY      | 0.72 cy              |
| OPENING DIMENSIONS | W 24 H 20 in         |
| OUTPUT SETTING     | ≥ 0.5 ≤ 5 in         |
| DIMENSIONS         | 70" x 39" x 45" H in |
| OIL FLOW           | > 32 < 48 gal/min    |
| PRESSURE           | > 3,191 PSI          |
| WEIGHT             | 3,637 lbs            |
|                    |                      |