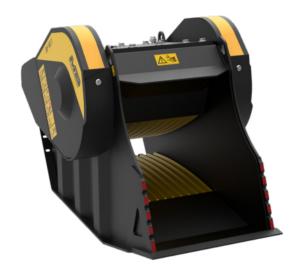

## **SPECIFICATIONS**

| EQUIPMENT          | ≥ 17,600 ≤ 39,700 lb |
|--------------------|----------------------|
| LOAD CAPACITY      | 0.72 cy              |
| OPENING DIMENSIONS | W 24 H 20 in         |
| OUTPUT SETTING     | ≥ 0.5 ≤ 5 in         |
| DIMENSIONS         | 70" x 39" x 45" H in |
| OIL FLOW           | > 32 < 48 gal/min    |
| PRESSURE           | > 3,191 PSI          |
| WEIGHT             | 3,637 lbs            |
|                    |                      |