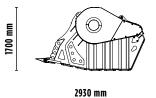

## BF 135.8

1880 mm

## SPECIFICATIONS

| EQUIPMENT          | <b></b> 2 ≥ 43 ≤ 80 Ton |
|--------------------|-------------------------|
| LOAD CAPACITY      | 1,60 m³                 |
| OPENING DIMENSIONS | L 1300 H 600 mm         |
| OUTPUT SETTING     | ≥ 40 ≤ 150 mm           |
| DIMENSIONS         | 2930 x 1880 H 1700 mm   |
| OIL FLOW           | > 320 < 380 l/min.      |
| PRESSURE           | > 230 bar               |
| WEIGHT             | 7,50 Ton                |