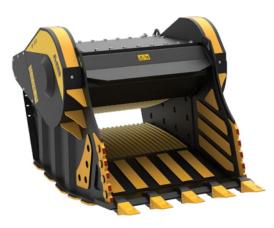

## SPECIFICATIONS

| EQUIPMENT          | <b></b> 2 ≥ 43 ≤ 80 Ton |
|--------------------|-------------------------|
| LOAD CAPACITY      | 1,60 m³                 |
| OPENING DIMENSIONS | L 1300 H 600 mm         |
| OUTPUT SETTING     | ≥ 40 ≤ 150 mm           |
| DIMENSIONS         | 2930 x 1880 H 1700 mm   |
| OIL FLOW           | > 320 < 380 l/min.      |
| PRESSURE           | > 230 bar               |
| WEIGHT             | 7,50 Ton                |