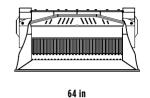

## **SPECIFICATIONS**

| EQUIPMENT          | ≥ 9,900 ≤ 22,000 lbs           |
|--------------------|--------------------------------|
| LOAD CAPACITY      | 0.45 су                        |
| OPENING DIMENSIONS | W 43 H 10 in                   |
| OUTPUT SETTING     | $\geq 0.5 \leq 2.5 \text{ in}$ |
| DIMENSIONS         | 51" x 64" x 32" H in           |
| OIL FLOW           | 29 gal/min                     |
| PRESSURE           | > 2,900 PSI                    |
| COUNTER PRESSURE   | < 73 PSI                       |
| WEIGHT             | 3,197 lbs                      |