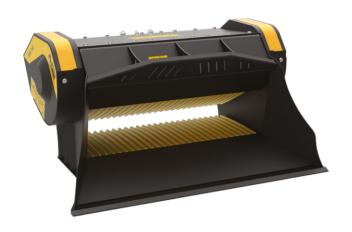

## MB-L160 S2

## **SPECIFICATIONS**

| EQUIPMENT          | ≥ 9,900 ≤ 22,000 lbs           |
|--------------------|--------------------------------|
| LOAD CAPACITY      | 0.45 су                        |
| OPENING DIMENSIONS | W 43 H 10 in                   |
| OUTPUT SETTING     | $\geq 0.5 \leq 2.5 \text{ in}$ |
| DIMENSIONS         | 51" x 64" x 32" H in           |
| OIL FLOW           | 29 gal/min                     |
| PRESSURE           | > 2,900 PSI                    |
| COUNTER PRESSURE   | < 73 PSI                       |
| WEIGHT             | 3,197 lbs                      |