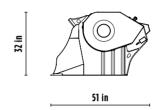

## **SPECIFICATIONS**

| EQUIPMENT          | ≥ 9,900 ≤ 22,000 lbs           |
|--------------------|--------------------------------|
| LOAD CAPACITY      | 0.45 су                        |
| OPENING DIMENSIONS | W 43 H 10 in                   |
| OUTPUT SETTING     | $\geq 0.5 \leq 2.5 \text{ in}$ |
| DIMENSIONS         | 51" x 64" x 32" H in           |
| OIL FLOW           | 29 gal/min                     |
| PRESSURE           | > 2,900 PSI                    |
| COUNTER PRESSURE   | < 73 PSI                       |
| WEIGHT             | 3,197 lbs                      |