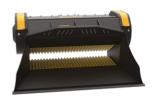

## MB-L160 S2

## **SPECIFICATIONS**

| EQUIPMENT          | ≥ 9,900 ≤ 22,000 lbs           |
|--------------------|--------------------------------|
| LOAD CAPACITY      | 0.45 су                        |
| OPENING DIMENSIONS | W 43 H 10 in                   |
| OUTPUT SETTING     | $\geq 0.5 \leq 2.5 \text{ in}$ |
| DIMENSIONS         | 51" x 64" x 32" H in           |
| OIL FLOW           | 29 gal/min                     |
| PRESSURE           | > 2,900 PSI                    |
| COUNTER PRESSURE   | < 73 PSI                       |
| WEIGHT             | 3,197 lbs                      |