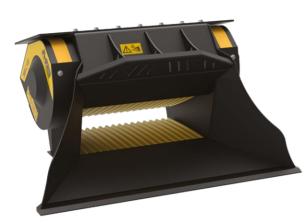

## MB-L140 S2

60 in

## **SPECIFICATIONS**

| EQUIPMENT          | <b>17,600 lbs</b>    |
|--------------------|----------------------|
| LOAD CAPACITY      | 0.32 cy              |
| OPENING DIMENSIONS | W 29 H 10 in         |
| OUTPUT SETTING     | $\ge 0.5 \le 2.5$ in |
| DIMENSIONS         | 48" x 60" x 31" H in |
| OIL FLOW           | 26 gal/min           |
| PRESSURE           | > 2,900 PSI          |
| COUNTER PRESSURE   | < 73 PSI             |
| WEIGHT             | 2,161 lbs            |