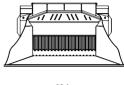

## MB-L140 S2

60 in

## **SPECIFICATIONS**

| EQUIPMENT          | <b>17,600 lbs</b>    |
|--------------------|----------------------|
| LOAD CAPACITY      | 0.32 cy              |
| OPENING DIMENSIONS | W 29 H 10 in         |
| OUTPUT SETTING     | $\ge 0.5 \le 2.5$ in |
| DIMENSIONS         | 48" x 60" x 31" H in |
| OIL FLOW           | 26 gal/min           |
| PRESSURE           | > 2,900 PSI          |
| COUNTER PRESSURE   | < 73 PSI             |
| WEIGHT             | 2,161 lbs            |