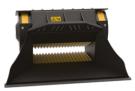

## MB-L140 S2

60 in

## **SPECIFICATIONS**

| EQUIPMENT          | <b>17,600 lbs</b>    |
|--------------------|----------------------|
| LOAD CAPACITY      | 0.32 cy              |
| OPENING DIMENSIONS | W 29 H 10 in         |
| OUTPUT SETTING     | $\ge 0.5 \le 2.5$ in |
| DIMENSIONS         | 48" x 60" x 31" H in |
| OIL FLOW           | 26 gal/min           |
| PRESSURE           | > 2,900 PSI          |
| COUNTER PRESSURE   | < 73 PSI             |
| WEIGHT             | 2,161 lbs            |