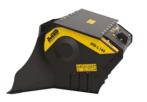

## MB-L140 S2

60 in

## **SPECIFICATIONS**

| EQUIPMENT          | <b>17,600 lbs</b>    |
|--------------------|----------------------|
| LOAD CAPACITY      | 0.32 cy              |
| OPENING DIMENSIONS | W 29 H 10 in         |
| OUTPUT SETTING     | $\ge 0.5 \le 2.5$ in |
| DIMENSIONS         | 48" x 60" x 31" H in |
| OIL FLOW           | 26 gal/min           |
| PRESSURE           | > 2,900 PSI          |
| COUNTER PRESSURE   | < 73 PSI             |
| WEIGHT             | 2,161 lbs            |