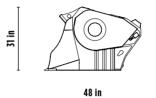

## **SPECIFICATIONS**

| EQUIPMENT          | <b>17,600 lbs</b>    |
|--------------------|----------------------|
| LOAD CAPACITY      | 0.32 cy              |
| OPENING DIMENSIONS | W 29 H 10 in         |
| OUTPUT SETTING     | $\ge 0.5 \le 2.5$ in |
| DIMENSIONS         | 48" x 60" x 31" H in |
| OIL FLOW           | 26 gal/min           |
| PRESSURE           | > 2,900 PSI          |
| COUNTER PRESSURE   | < 73 PSI             |
| WEIGHT             | 2,161 lbs            |