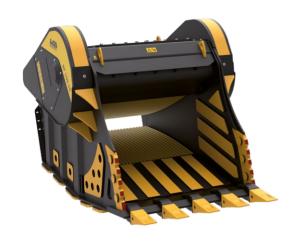

## BF 150.10

## **SPECIFICATIONS**

| EQUIPMENT          | <b>2</b> ≥ 154,300 lbs |
|--------------------|------------------------|
| LOAD CAPACITY      | 3.00 cy                |
| OPENING DIMENSIONS | W 57 H 28 in           |
| OUTPUT SETTING     | ≥ 4 ≤ 7 in             |
| DIMENSIONS         | 140" x 82" x 81" H in  |
| OIL FLOW           | 100 gal/min            |
| PRESSURE           | > 3,336 PSI            |
| WEIGHT             | 23,149 lbs             |

## **AREAS OF APPLICATION**

MINES

DEMOLITION

The data provided above is not binding, as the manufacturer reserves itself the right to make improvements to its products at any time and with no advance notice.