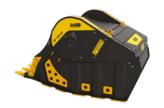

## BF 150.10

## **SPECIFICATIONS**

| EQUIPMENT          | <b>2</b> ≥ 154,300 lbs |
|--------------------|------------------------|
| LOAD CAPACITY      | 3.00 cy                |
| OPENING DIMENSIONS | W 57 H 28 in           |
| OUTPUT SETTING     | ≥ 4 ≤ 7 in             |
| DIMENSIONS         | 140" x 82" x 81" H in  |
| OIL FLOW           | 100 gal/min            |
| PRESSURE           | > 3,336 PSI            |
| WEIGHT             | 23,149 lbs             |

## **AREAS OF APPLICATION**

MINES

DEMOLITION

The data provided above is not binding, as the manufacturer reserves itself the right to make improvements to its products at any time and with no advance notice.