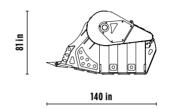

## **SPECIFICATIONS**

| EQUIPMENT          | <b>2</b> ≥ 154,300 lbs |
|--------------------|------------------------|
| LOAD CAPACITY      | 3.00 cy                |
| OPENING DIMENSIONS | W 57 H 28 in           |
| OUTPUT SETTING     | ≥ 4 ≤ 7 in             |
| DIMENSIONS         | 140" x 82" x 81" H in  |
| OIL FLOW           | 100 gal/min            |
| PRESSURE           | > 3,336 PSI            |
| WEIGHT             | 23,149 lbs             |