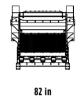

## **SPECIFICATIONS**

| EQUIPMENT          | <b>2</b> ≥ 154,300 lbs |
|--------------------|------------------------|
| LOAD CAPACITY      | 3.00 cy                |
| OPENING DIMENSIONS | W 57 H 28 in           |
| OUTPUT SETTING     | ≥ 4 ≤ 7 in             |
| DIMENSIONS         | 140" x 82" x 81" H in  |
| OIL FLOW           | 100 gal/min            |
| PRESSURE           | > 3,336 PSI            |
| WEIGHT             | 23,149 lbs             |