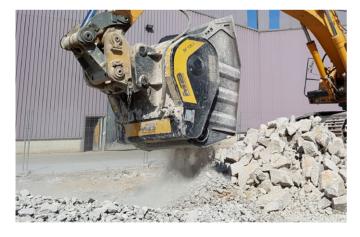

## **BF 120.4 S4**













64 in

## ACCESSORIES

- RECOMMENDED SPARE PARTS KIT
- FIXED COUPLING
- IRON SEPARATOR
- HOUR METER
- DUST SUPPRESSION KIT
- WARRANTY EXTENSION
  GOLD 24



## **AREAS OF APPLICATION**

## **SPECIFICATIONS**

| EQUIPMENT          | <b></b> ≥ 66,100 lbs |
|--------------------|----------------------|
| LOAD CAPACITY      | 1.70 cy              |
| OPENING DIMENSIONS | W 47 H 21 in         |
| OUTPUT SETTING     | ≥ 0,5 ≤ 5,5 in       |
| DIMENSIONS         | 84" x 64" x 57" H in |
| OIL FLOW           | 55 gal/min           |
| PRESSURE           | > 3,191 PSI          |
| WEIGHT             | 10,582 lbs           |



The data provided above is not binding, as the manufacturer reserves itself the right to make improvements to its products at any time and with no advance notice. References to excavator weights are approximate and many may be subject to changes.