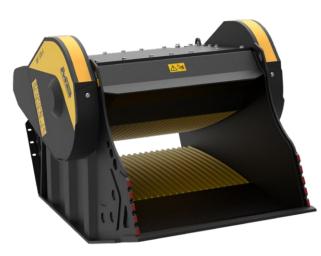

## **SPECIFICATIONS**

| EQUIPMENT          | <b></b> ≥ 66,100 lbs |
|--------------------|----------------------|
| LOAD CAPACITY      | 1.70 cy              |
| OPENING DIMENSIONS | W 47 H 21 in         |
| OUTPUT SETTING     | ≥ 0,5 ≤ 5,5 in       |
| DIMENSIONS         | 84" x 64" x 57" H in |
| OIL FLOW           | 55 gal/min           |
| PRESSURE           | > 3,191 PSI          |
| WEIGHT             | 10,582 lbs           |