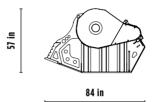

## **BF 120.4 S4**

64 in

## **SPECIFICATIONS**

| EQUIPMENT          | <b></b> ≥ 66,100 lbs |
|--------------------|----------------------|
| LOAD CAPACITY      | 1.70 cy              |
| OPENING DIMENSIONS | W 47 H 21 in         |
| OUTPUT SETTING     | ≥ 0,5 ≤ 5,5 in       |
| DIMENSIONS         | 84" x 64" x 57" H in |
| OIL FLOW           | 55 gal/min           |
| PRESSURE           | > 3,191 PSI          |
| WEIGHT             | 10,582 lbs           |