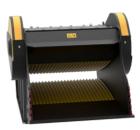

## **SPECIFICATIONS**

| EQUIPMENT          | <b></b> ≥ 66,100 lbs |
|--------------------|----------------------|
| LOAD CAPACITY      | 1.70 cy              |
| OPENING DIMENSIONS | W 47 H 21 in         |
| OUTPUT SETTING     | ≥ 0,5 ≤ 5,5 in       |
| DIMENSIONS         | 84" x 64" x 57" H in |
| OIL FLOW           | 55 gal/min           |
| PRESSURE           | > 3,191 PSI          |
| WEIGHT             | 10,582 lbs           |