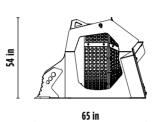

## SPECIFICATIONS

| EQUIPMENT     | ₩ <b>.</b> ≥ 14,300 ≤ 24,200 lbs |
|---------------|----------------------------------|
| LOAD CAPACITY | 1.43 cy                          |
| GRID DIAMETER | 47 in                            |
| DIMENSIONS    | 65" x 73" x 54" H in             |
| OIL FLOW      | 21 gal/min                       |
| PRESSURE      | > 2,320 PSI                      |
| WEIGHT        | 3,197 lbs                        |