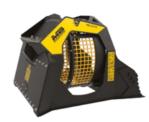

## MB-LS170 S2

## SPECIFICATIONS

| EQUIPMENT     | ₩ <b>.</b> ≥ 14,300 ≤ 24,200 lbs |
|---------------|----------------------------------|
| LOAD CAPACITY | 1.43 cy                          |
| GRID DIAMETER | 47 in                            |
| DIMENSIONS    | 65" x 73" x 54" H in             |
| OIL FLOW      | 21 gal/min                       |
| PRESSURE      | > 2,320 PSI                      |
| WEIGHT        | 3,197 lbs                        |