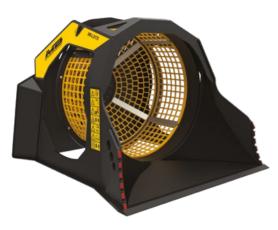

## MB-LS170 S2

## SPECIFICATIONS

| EQUIPMENT     | ₩ <b>.</b> ≥ 14,300 ≤ 24,200 lbs |
|---------------|----------------------------------|
| LOAD CAPACITY | 1.43 cy                          |
| GRID DIAMETER | 47 in                            |
| DIMENSIONS    | 65" x 73" x 54" H in             |
| OIL FLOW      | 21 gal/min                       |
| PRESSURE      | > 2,320 PSI                      |
| WEIGHT        | 3,197 lbs                        |