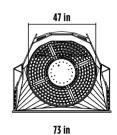

## SPECIFICATIONS

| EQUIPMENT     | ₩ <b>.</b> ≥ 14,300 ≤ 24,200 lbs |
|---------------|----------------------------------|
| LOAD CAPACITY | 1.43 cy                          |
| GRID DIAMETER | 47 in                            |
| DIMENSIONS    | 65" x 73" x 54" H in             |
| OIL FLOW      | 21 gal/min                       |
| PRESSURE      | > 2,320 PSI                      |
| WEIGHT        | 3,197 lbs                        |