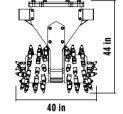

## **SPECIFICATIONS**

| EQUIPMENT                  | <b>▲</b> ≥ 22,000 ≤ 48,500 lbs |
|----------------------------|--------------------------------|
| RECOMMENDED OIL FLOW (MIN) | 53 - 79 gal/min                |
| PRESSURE                   | > 5,076 PSI                    |
| COUNTER PRESSURE           | < 58 PSI                       |
| OUTPUT TORQUE              | 10,000 Nm                      |
| PICK FORCE                 | 25,003 ft Ib                   |
| WEIGHT                     | 2,205 lbs                      |
| SPEED/MIN. (MIN/MAX)       | 60 RPM/80 RPM                  |