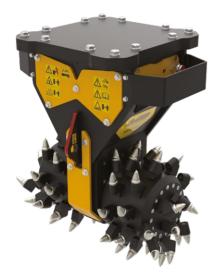

# **MB-R800**

### **ACCESSORIES**

- RECOMMENDED SPARE PARTS KIT
- FIXED COUPLING
- LOW SET DRUM KIT .
- FULL SET DRUM KIT •
- DUST SUPPRESSION KIT •
- HIGH OIL TEMPERATURE REDUCING DEVICE •
- ROCK AND ASPHALT PICK KITS .
- WARRANTY EXTENSION GOLD 24