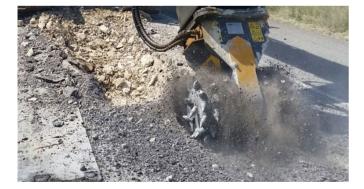

## **MB-R700**



THE CRUSHING EVOLUTION



## **ACCESSORIES**

- RECOMMENDED SPARE PARTS KIT
- **FIXED COUPLING**
- LOW SET DRUM KIT .
- FULL SET DRUM KIT •
- DUST SUPPRESSION KIT •
- HIGH OIL TEMPERATURE REDUCING DEVICE •
- ROCK AND ASPHALT PICK KITS .
- WARRANTY EXTENSION GOLD 24



## **AREAS OF APPLICATION**









## **SPECIFICATIONS**

| EQUIPMENT                  | <b>▲</b> ≥ 13,200 ≤ 28,600 lbs |
|----------------------------|--------------------------------|
| RECOMMENDED OIL FLOW (MIN) | 29 - 48 gal/min                |
| PRESSURE                   | > 3,626 PSI                    |
| COUNTER PRESSURE           | < 58 PSI                       |
| OUTPUT TORQUE              | 5,000 Nm                       |
| PICK FORCE                 | 14,456 ft Ib                   |
| WEIGHT                     | 1,323 lbs                      |
| SPEED/MIN. (MIN/MAX)       | 80 RPM/110 RPM                 |

in

f



The data provided above is not binding, as the manufacturer reserves itself the right to make improvements to its products at any time and with no advan