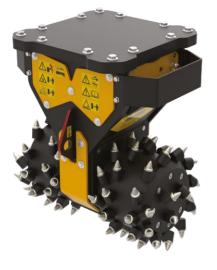

## **MB-R700**



THE CRUSHING EVOLUTION



## **ACCESSORIES**

- RECOMMENDED SPARE PARTS KIT
- **FIXED COUPLING**
- LOW SET DRUM KIT .
- FULL SET DRUM KIT •
- DUST SUPPRESSION KIT •
- HIGH OIL TEMPERATURE REDUCING DEVICE •
- ROCK AND ASPHALT PICK KITS .
- WARRANTY EXTENSION GOLD 24



## **AREAS OF APPLICATION**









## **SPECIFICATIONS**

| EQUIPMENT                  | <b>▲</b> ≥ 13,200 ≤ 28,600 lbs |
|----------------------------|--------------------------------|
| RECOMMENDED OIL FLOW (MIN) | 29 - 48 gal/min                |
| PRESSURE                   | > 3,626 PSI                    |
| COUNTER PRESSURE           | < 58 PSI                       |
| OUTPUT TORQUE              | 5,000 Nm                       |
| PICK FORCE                 | 14,456 ft Ib                   |
| WEIGHT                     | 1,323 lbs