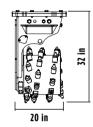

## **SPECIFICATIONS**

| EQUIPMENT                  | <b>2 24,200</b> lbs ≥ 7,700 ≤ 24,200 lbs |
|----------------------------|------------------------------------------|
| RECOMMENDED OIL FLOW (MIN) | 16 - 32 gal/min                          |
| PRESSURE                   | > 2,900 PSI                              |
| COUNTER PRESSURE           | < 58 PSI                                 |
| OUTPUT TORQUE              | 5,000 Nm                                 |
| PICK FORCE                 | 14,456 ft lb                             |
| WEIGHT                     | 661 lbs                                  |
| SPEED/MIN. (MIN/MAX)       | 80 RPM/120 RPM                           |