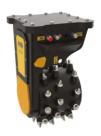

## MB-R500

## **SPECIFICATIONS**

| EQUIPMENT                  | <b>2 24,200</b> lbs ≥ 7,700 ≤ 24,200 lbs |
|----------------------------|------------------------------------------|
| RECOMMENDED OIL FLOW (MIN) | 16 - 32 gal/min                          |
| PRESSURE                   | > 2,900 PSI                              |
| COUNTER PRESSURE           | < 58 PSI                                 |
| OUTPUT TORQUE              | 5,000 Nm                                 |
| PICK FORCE                 | 14,456 ft lb                             |
| WEIGHT                     | 661 lbs                                  |
| SPEED/MIN. (MIN/MAX)       | 80 RPM/120 RPM                           |