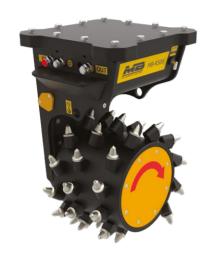

## MB-R500

## **ACCESSORIES**

- CUTTER BODY ROTATION KIT (SECONDARY ROTATIONAL CIRCUIT REQUIRED)
- CUTTING DEPTH ADJUSTMENT KIT
- ROCK AND ASPHALT PICK KITS
- FIXED COUPLING
- POWER TRANSMISSION KIT
- DUST SUPPRESSION KIT
- DRUM COVER KIT
- HIGH OIL TEMPERATURE REDUCING DEVICE
- LOW SET DRUM KIT
- FULL SET DRUM KIT
- WARRANTY EXTENSION GOLD 24
- SUGGESTED SPARE PARTS KIT

## **SPECIFICATIONS**

| EQUIPMENT                  | <b>2 24,200</b> lbs ≥ 7,700 ≤ 24,200 lbs |
|----------------------------|------------------------------------------|
| RECOMMENDED OIL FLOW (MIN) | 16 - 32 gal/min                          |
| PRESSURE                   | > 2,900 PSI                              |
| COUNTER PRESSURE           | < 58 PSI                                 |
| OUTPUT TORQUE              | 5,000 Nm                                 |
| PICK FORCE                 | 14,456 ft lb                             |
| WEIGHT                     | 661 lbs                                  |
| SPEED/MIN. (MIN/MAX)       | 80 RPM/120 RPM                           |