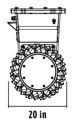

## **SPECIFICATIONS**

| EQUIPMENT                  | <b>2 24,200</b> lbs ≥ 7,700 ≤ 24,200 lbs |
|----------------------------|------------------------------------------|
| RECOMMENDED OIL FLOW (MIN) | 16 - 32 gal/min                          |
| PRESSURE                   | > 2,900 PSI                              |
| COUNTER PRESSURE           | < 58 PSI                                 |
| OUTPUT TORQUE              | 5,000 Nm                                 |
| PICK FORCE                 | 14,456 ft lb                             |
| WEIGHT                     | 661 lbs                                  |
| SPEED/MIN. (MIN/MAX)       | 80 RPM/120 RPM                           |