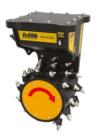

## MB-R500

## **SPECIFICATIONS**

| EQUIPMENT                  | <b>2 24,200</b> lbs ≥ 7,700 ≤ 24,200 lbs |
|----------------------------|------------------------------------------|
| RECOMMENDED OIL FLOW (MIN) | 16 - 32 gal/min                          |
| PRESSURE                   | > 2,900 PSI                              |
| COUNTER PRESSURE           | < 58 PSI                                 |
| OUTPUT TORQUE              | 5,000 Nm                                 |
| PICK FORCE                 | 14,456 ft lb                             |
| WEIGHT                     | 661 lbs                                  |
| SPEED/MIN. (MIN/MAX)       | 80 RPM/120 RPM                           |