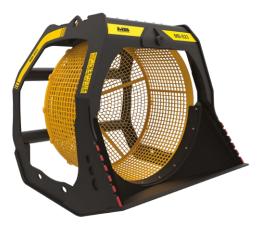

## SPECIFICATIONS

| EQUIPMENT                  | <b></b> ≥ 35 Ton      |
|----------------------------|-----------------------|
| LOAD CAPACITY              | 4,30 m <sup>3</sup>   |
| GRID DIAMETER              | 2020 mm               |
| DIMENSIONS                 | 2840 x 2320 H 2350 mm |
| OIL FLOW                   | 160 l/min.            |
| PRESSURE                   | > 320 bar             |
| DRAIN-OUT MAXIMUM PRESSURE | < 5 bar               |
| WEIGHT                     | 3,75 Ton              |