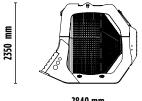

## **MB-S23**

2840 mm

2320 mm

## SPECIFICATIONS

| EQUIPMENT                  | <b></b> ≥ 35 Ton      |
|----------------------------|-----------------------|
| LOAD CAPACITY              | 4,30 m <sup>3</sup>   |
| GRID DIAMETER              | 2020 mm               |
| DIMENSIONS                 | 2840 x 2320 H 2350 mm |
| OIL FLOW                   | 160 l/min.            |
| PRESSURE                   | > 320 bar             |
| DRAIN-OUT MAXIMUM PRESSURE | < 5 bar               |
| WEIGHT                     | 3,75 Ton              |