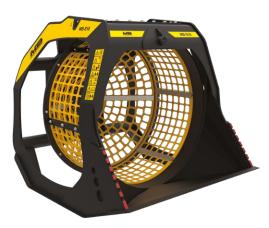

## SPECIFICATIONS

| EQUIPMENT     | <b></b> ≥ 20 < 35 Ton |
|---------------|-----------------------|
| LOAD CAPACITY | 2,40 m <sup>3</sup>   |
| GRID DIAMETER | 1600 mm               |
| DIMENSIONS    | 2260 x 1840 H 1870 mm |
| OIL FLOW      | 120 l/min.            |
| PRESSURE      | > 200 bar             |
| WEIGHT        | 2 Ton                 |