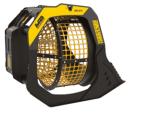

## SPECIFICATIONS

| EQUIPMENT     | <b></b> ≥ 20 < 35 Ton |
|---------------|-----------------------|
| LOAD CAPACITY | 2,40 m <sup>3</sup>   |
| GRID DIAMETER | 1600 mm               |
| DIMENSIONS    | 2260 x 1840 H 1870 mm |
| OIL FLOW      | 120 l/min.            |
| PRESSURE      | > 200 bar             |
| WEIGHT        | 2 Ton                 |