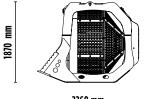

## MB-S18 S4

2260 mm

1840 mm

## SPECIFICATIONS

| EQUIPMENT     | <b></b> ≥ 20 < 35 Ton |
|---------------|-----------------------|
| LOAD CAPACITY | 2,40 m <sup>3</sup>   |
| GRID DIAMETER | 1600 mm               |
| DIMENSIONS    | 2260 x 1840 H 1870 mm |
| OIL FLOW      | 120 l/min.            |
| PRESSURE      | > 200 bar             |
| WEIGHT        | 2 Ton                 |