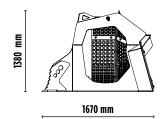

## **SPECIFICATIONS**

| EQUIPMENT     | ≥ 6,5 ≤ 11 Ton        |
|---------------|-----------------------|
| LOAD CAPACITY | 1,10 m³               |
| GRID DIAMETER | 1200 mm               |
| DIMENSIONS    | 1670 x 1865 H 1380 mm |
| OIL FLOW      | 80 l/min.             |
| PRESSURE      | > 160 bar             |
| WEIGHT        | 1,45 Ton              |
|               |                       |