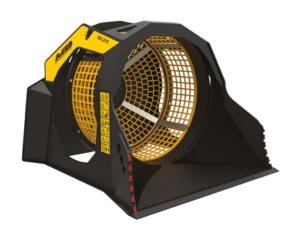

## **SPECIFICATIONS**

| EQUIPMENT     | ≥ 6,5 ≤ 11 Ton        |
|---------------|-----------------------|
| LOAD CAPACITY | 1,10 m³               |
| GRID DIAMETER | 1200 mm               |
| DIMENSIONS    | 1670 x 1865 H 1380 mm |
| OIL FLOW      | 80 l/min.             |
| PRESSURE      | > 160 bar             |
| WEIGHT        | 1,45 Ton              |
|               |                       |