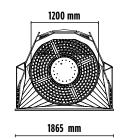

## **SPECIFICATIONS**

| EQUIPMENT     | ≥ 6,5 ≤ 11 Ton        |
|---------------|-----------------------|
| LOAD CAPACITY | 1,10 m³               |
| GRID DIAMETER | 1200 mm               |
| DIMENSIONS    | 1670 x 1865 H 1380 mm |
| OIL FLOW      | 80 l/min.             |
| PRESSURE      | > 160 bar             |
| WEIGHT        | 1,45 Ton              |
|               |                       |