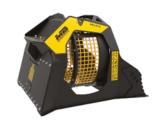

## **SPECIFICATIONS**

| EQUIPMENT     | ≥ 6,5 ≤ 11 Ton        |
|---------------|-----------------------|
| LOAD CAPACITY | 1,10 m³               |
| GRID DIAMETER | 1200 mm               |
| DIMENSIONS    | 1670 x 1865 H 1380 mm |
| OIL FLOW      | 80 l/min.             |
| PRESSURE      | > 160 bar             |
| WEIGHT        | 1,45 Ton              |
|               |                       |