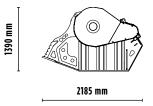

#### 1340 mm

## **SPECIFICATIONS**

| EQUIPMENT          | <b></b> ≥ 21 Ton      |
|--------------------|-----------------------|
| LOAD CAPACITY      | 0,90 m <sup>3</sup>   |
| OPENING DIMENSIONS | L 910 H 540 mm        |
| OUTPUT SETTING     | ≥ 15 ≤ 140 mm         |
| DIMENSIONS         | 2185 x 1340 H 1390 mm |
| OIL FLOW           | 180 I/min.            |
| PRESSURE           | > 220 bar             |
| WEIGHT             | 3,50 Ton              |