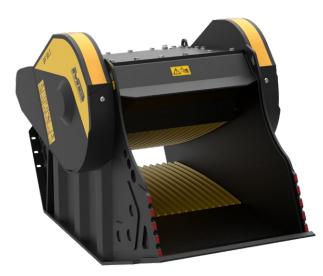

## **SPECIFICATIONS**

| EQUIPMENT          | <b></b> ≥ 21 Ton      |
|--------------------|-----------------------|
| LOAD CAPACITY      | 0,90 m <sup>3</sup>   |
| OPENING DIMENSIONS | L 910 H 540 mm        |
| OUTPUT SETTING     | ≥ 15 ≤ 140 mm         |
| DIMENSIONS         | 2185 x 1340 H 1390 mm |
| OIL FLOW           | 180 I/min.            |
| PRESSURE           | > 220 bar             |
| WEIGHT             | 3,50 Ton              |