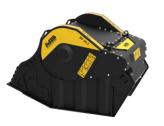

## **SPECIFICATIONS**

| EQUIPMENT          | <b></b> ≥ 21 Ton      |
|--------------------|-----------------------|
| LOAD CAPACITY      | 0,90 m <sup>3</sup>   |
| OPENING DIMENSIONS | L 910 H 540 mm        |
| OUTPUT SETTING     | ≥ 15 ≤ 140 mm         |
| DIMENSIONS         | 2185 x 1340 H 1390 mm |
| OIL FLOW           | 180 I/min.            |
| PRESSURE           | > 220 bar             |
| WEIGHT             | 3,50 Ton              |