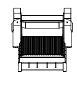

## **SPECIFICATIONS**

| EQUIPMENT          | <b></b> ≥ 21 Ton      |
|--------------------|-----------------------|
| LOAD CAPACITY      | 0,90 m <sup>3</sup>   |
| OPENING DIMENSIONS | L 910 H 540 mm        |
| OUTPUT SETTING     | ≥ 15 ≤ 140 mm         |
| DIMENSIONS         | 2185 x 1340 H 1390 mm |
| OIL FLOW           | 180 I/min.            |
| PRESSURE           | > 220 bar             |
| WEIGHT             | 3,50 Ton              |