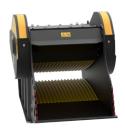

## **SPECIFICATIONS**

| EQUIPMENT          | <b></b> ≥ 21 Ton      |
|--------------------|-----------------------|
| LOAD CAPACITY      | 0,90 m <sup>3</sup>   |
| OPENING DIMENSIONS | L 910 H 540 mm        |
| OUTPUT SETTING     | ≥ 15 ≤ 140 mm         |
| DIMENSIONS         | 2185 x 1340 H 1390 mm |
| OIL FLOW           | 180 I/min.            |
| PRESSURE           | > 220 bar             |
| WEIGHT             | 3,50 Ton              |