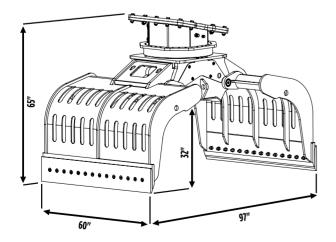

#### **SPECIFICATIONS**

| RECOMMENDED<br>EXCAVATOR | LOAD CAPACITY<br>(CLAWS CLOSED) | ROTATION OIL FLOW | OIL FLOW (OPEN/CLOSE) |
|--------------------------|---------------------------------|-------------------|-----------------------|
| 44,100 - 55,100 lbs      | 50,5 ft <sup>3</sup>            | 5 - 9 gal/min     | 18 gal/min            |
| ROTATION OIL<br>PRESSURE | OIL PRESSURE<br>(OPEN/CLOSE)    | WEIGHT            | ROTATION              |
| 3,191 PSI                | 4,351 PSI / 5,802 PSI           | 4,409 lbs         | 360°                  |