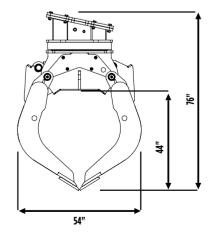

#### **SPECIFICATIONS**

| RECOMMENDED<br>EXCAVATOR | LOAD CAPACITY<br>(CLAWS CLOSED) | ROTATION OIL FLOW | OIL FLOW (OPEN/CLOSE) |
|--------------------------|---------------------------------|-------------------|-----------------------|
| 44,100 - 55,100 lbs      | 50,5 ft <sup>3</sup>            | 5 - 9 gal/min     | 18 gal/min            |
| ROTATION OIL<br>PRESSURE | OIL PRESSURE<br>(OPEN/CLOSE)    | WEIGHT            | ROTATION              |
| 3,191 PSI                | 4,351 PSI / 5,802 PSI           | 4,409 lbs         | 360°                  |