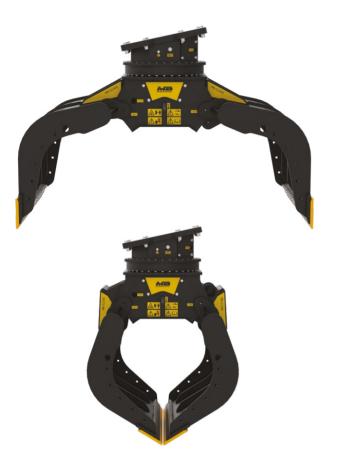

#### MB-G1500 S2

The MB-G1500 S2 grapple, the largest model in the MB-G line, is designed for sites that require large-sized material handling, such as loading and unloading containers.

It combines notable operational agility, extreme sensitivity, and grasping precision. Its clasping strength is adjustable in carrying out demolition operations on walls.