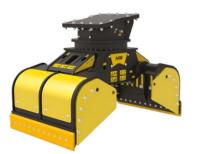

#### MB-G1500 S2

The MB-G1500 S2 grapple, the largest model in the MB-G line, is designed for sites that require large-sized material handling, such as loading and unloading containers.

It combines notable operational agility, extreme sensitivity, and grasping precision. Its clasping strength is adjustable in carrying out demolition operations on walls.