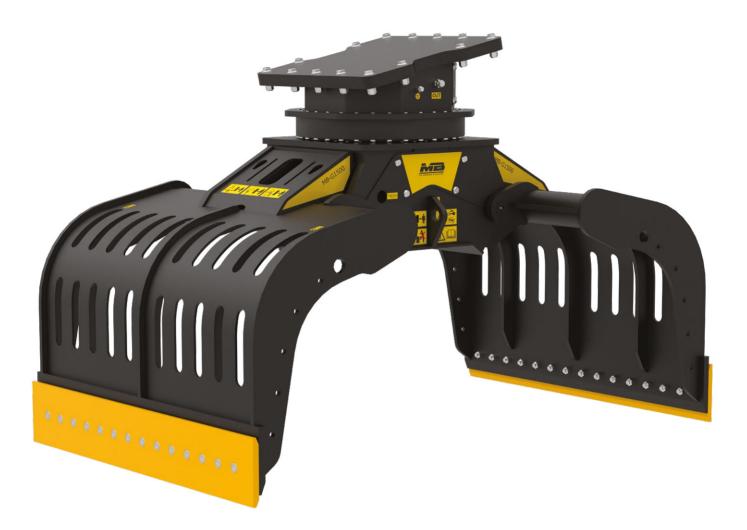

#### MB-G1500 S2

The MB-G1500 S2 grapple, the largest model in the MB-G line, is designed for sites that require large-sized material handling, such as loading and unloading containers.

It combines notable operational agility, extreme sensitivity, and grasping precision. Its clasping strength is adjustable in carrying out demolition operations on walls.