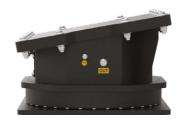

#### MB-G1500 S2

The MB-G1500 S2 grapple, the largest in the range, has been created to be used on sites which require handling of large-sized materials, such as, the loading and unloading of containers. It combines notable operational agility, extreme sensitivity and hold precision, and its closing strength can be gradually increased to the point of carrying out demolitions of walls.