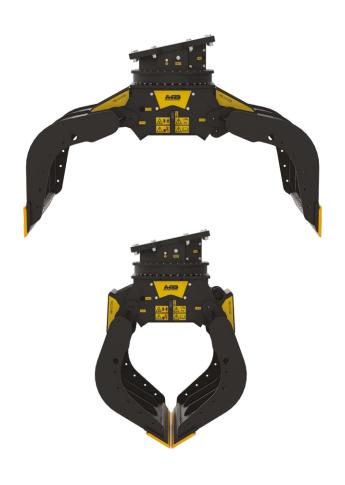

#### MB-G1500 S2

The MB-G1500 S2 grapple, the largest in the range, has been created to be used on sites which require handling of large-sized materials, such as, the loading and unloading of containers. It combines notable operational agility, extreme sensitivity and hold precision, and its closing strength can be gradually increased to the point of carrying out demolitions of walls.