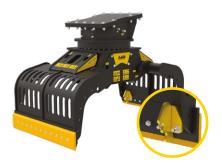

#### **ROTATION POWER EXTENDER KIT**

The MB rotation power extender kit can be installed on the top part of the MB grapple. It magnifies the rotation strength of the grapples and allows to move heavy material with extreme ease.