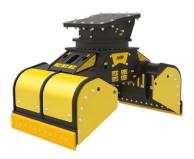

#### MB-G1500 S2

The MB-G1500 S2 grapple, the largest in the range, has been created to be used on sites which require handling of large-sized materials, such as, the loading and unloading of containers. It combines notable operational agility, extreme sensitivity and hold precision, and its closing strength can be gradually increased to the point of carrying out demolitions of walls.