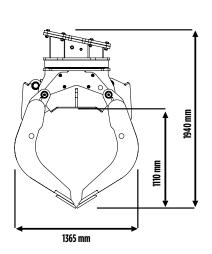

#### **SPECIFICATIONS**

| RECOMMENDED<br>EXCAVATOR | LOAD CAPACITY<br>(CLAWS/CLOSED) | FLOW DIRECTION | OIL FLOW (OPEN/CLOSE) |
|--------------------------|---------------------------------|----------------|-----------------------|
| ≥ 20 ≤ 25 Ton            | 1,43 m³ / 1430 L                | 20 ÷ 35 l/min. | 70 l/min.             |
|                          |                                 |                |                       |
| PRESSURE OF ROTATION     | PRESSURE<br>(OPEN/CLOSE)        | WEIGHT         | ROTATION              |
| 220 bar                  | 300 ÷ 400 bar                   | 2 Ton          | 360°                  |