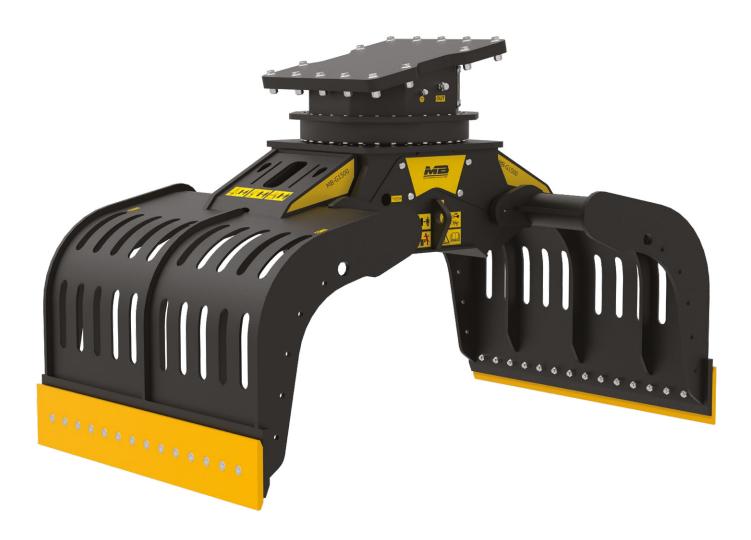

#### MB-G1500 S2

The MB-G1500 S2 grapple, the largest in the range, has been created to be used on sites which require handling of large-sized materials, such as, the loading and unloading of containers. It combines notable operational agility, extreme sensitivity and hold precision, and its closing strength can be gradually increased to the point of carrying out demolitions of walls.