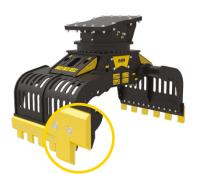

#### **GRIP IMPROVEMENT KIT**

The MB grip improvement kit can be installed on the internal side of the MB grapple attachment. It allows to move particularly heavy and unusual shapes with ease, grip and precision.