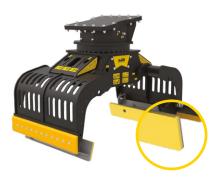

### **RUBBER PROTECTION KIT**

The rubber protection kit is installed on the internal part of the MB Grapple. It's rubber edges permit to move linear and delicate materials. Its tilting structure allows the operator to pick up different sizes material.