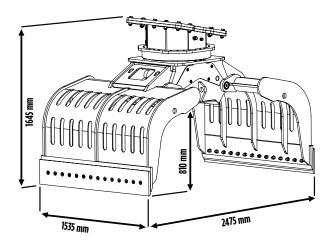

#### **SPECIFICATIONS**

| RECOMMENDED<br>EXCAVATOR | LOAD CAPACITY<br>(CLAWS/CLOSED) | FLOW DIRECTION | OIL FLOW (OPEN/CLOSE) |
|--------------------------|---------------------------------|----------------|-----------------------|
| ≥ 20 ≤ 25 Ton            | 1,43 m³ / 1430 L                | 20 ÷ 35 l/min. | 70 l/min.             |
|                          |                                 |                |                       |
| PRESSURE OF ROTATION     | PRESSURE<br>(OPEN/CLOSE)        | WEIGHT         | ROTATION              |
| 220 bar                  | 300 ÷ 400 bar                   | 2 Ton          | 360°                  |