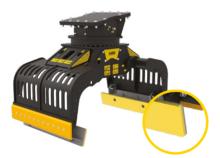

### RUBBER PROTECTION KIT

The rubber protection kit is installed on the internal part of the MB grapple. It is equipped with rubber edges to move linear and delicate material. Its tilting structure allows clients to pick up different sizes of material.