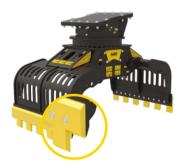

# MULTIPURPOSE BLADE KIT

The MB multipurpose blade kit is a replacement of the yellow blade at the end of the MB grapple. It has a double blade feature: it is toothed on one side and smooth on the other. The blades are easily and quickly interchangeable. It is available for all MB grapple models.