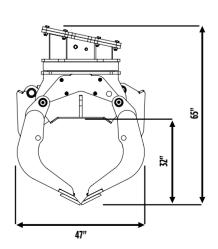

#### **SPECIFICATIONS**

| RECOMMENDED<br>EXCAVATOR | LOAD CAPACITY<br>(CLAWS CLOSED) | ROTATION OIL FLOW | OIL FLOW (OPEN/CLOSE) |
|--------------------------|---------------------------------|-------------------|-----------------------|
| 39,700 - 55,100 lbs      | _ 25 ft <sup>3</sup>            | 5 - 9 gal/min     | 18 gal/min            |
| ROTATION OIL<br>PRESSURE | OIL PRESSURE<br>(OPEN/CLOSE)    | WEIGHT            | ROTATION              |
| 3,191 PSI                | 4,351 PSI / 5,802 PSI           | 3,527 lbs         | 360°                  |