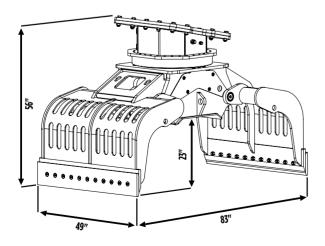

#### **SPECIFICATIONS**

| RECOMMENDED<br>EXCAVATOR | LOAD CAPACITY<br>(CLAWS CLOSED) | ROTATION OIL FLOW | OIL FLOW (OPEN/CLOSE) |
|--------------------------|---------------------------------|-------------------|-----------------------|
| 39,700 - 55,100 lbs      | _ 25 ft <sup>3</sup>            | 5 - 9 gal/min     | 18 gal/min            |
| ROTATION OIL<br>PRESSURE | OIL PRESSURE<br>(OPEN/CLOSE)    | WEIGHT            | ROTATION              |
| 3,191 PSI                | 4,351 PSI / 5,802 PSI           | 3,527 lbs         | 360°                  |