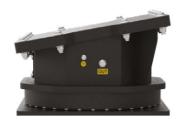

#### MB-G1200 S2

The MB-G1200 S2 grapple is designed for quarries and sites that require handling of heavy and large-sized materials. It combines notable operational agility, extreme sensitivity, and grasping precision. Its clasping strength is adjustable in carrying out demolition operations on walls.

#### **SPECIFICATIONS**

| RECOMMENDED<br>EXCAVATOR | LOAD CAPACITY<br>(CLAWS CLOSED) | ROTATION OIL FLOW | OIL FLOW (OPEN/CLOSE) |
|--------------------------|---------------------------------|-------------------|-----------------------|
| 39,700 - 55,100 lbs      | _ 25 ft <sup>3</sup>            | 5 - 9 gal/min     | 18 gal/min            |
| ROTATION OIL<br>PRESSURE | OIL PRESSURE<br>(OPEN/CLOSE)    | WEIGHT            | ROTATION              |
| 3,191 PSI                | 4,351 PSI / 5,802 PSI           | 3,527 lbs         | 360°                  |