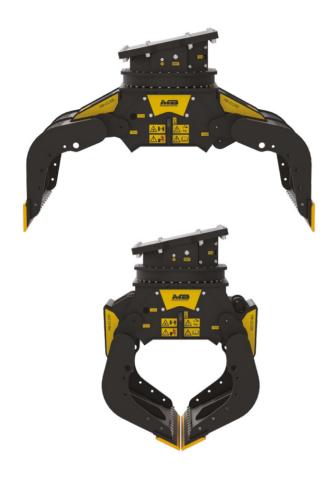

#### MB-G1200 S2

The MB-G1200 S2 grapple is designed for quarries and sites that require handling of heavy and large-sized materials. It combines notable operational agility, extreme sensitivity, and grasping precision. Its clasping strength is adjustable in carrying out demolition operations on walls.