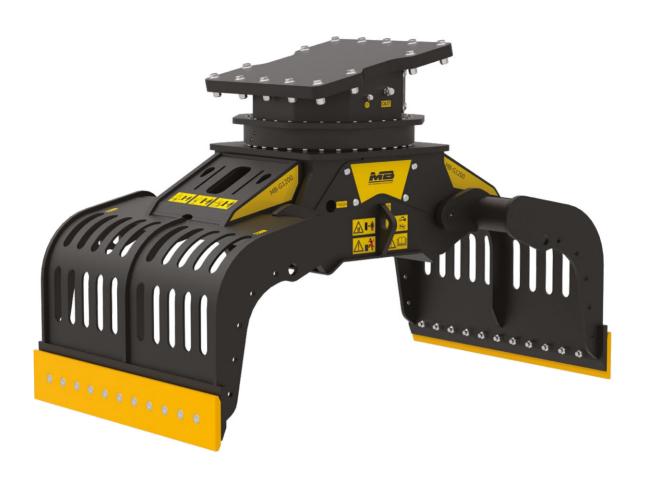

#### MB-G1200 S2

The MB-G1200 S2 grapple is designed for quarries and sites that require handling of heavy and large-sized materials. It combines notable operational agility, extreme sensitivity, and grasping precision. Its clasping strength is adjustable in carrying out demolition operations on walls.