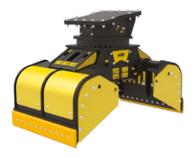

#### MB-G1200 S2

The MB-G1200 S2 grapple is designed for quarries and sites that require handling of heavy and large-sized materials. It combines notable operational agility, extreme sensitivity, and grasping precision. Its clasping strength is adjustable in carrying out demolition operations on walls.