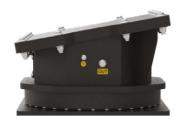

#### MB-G900 S2

The MB-G900 S2 grapple combines notable operational agility, extreme sensitivity and hold precision, and its closing strength can be gradually increased to the point of carrying out demolition operations on walls.

#### **SPECIFICATIONS**

| RECOMMENDED EXCAVATOR  26,500 - 39,700 lbs | LOAD CAPACITY<br>(CLAWS CLOSED) | ROTATION OIL FLOW | OIL FLOW (OPEN/CLOSE)  8 gal/min |
|--------------------------------------------|---------------------------------|-------------------|----------------------------------|
| ROTATION OIL<br>PRESSURE                   | OIL PRESSURE<br>(OPEN/CLOSE)    | WEIGHT            | ROTATION                         |
| 2,321 PSI                                  | 2,900 PSI / 5,802 PSI           | 1,720 lbs         | 360°                             |