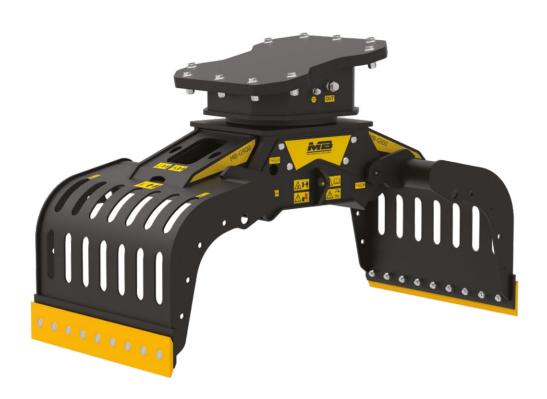

#### MB-G900 S2

The MB-G900 S2 grapple combines notable operational agility, extreme sensitivity and hold precision, and its closing strength can be gradually increased to the point of carrying out demolition operations on walls.