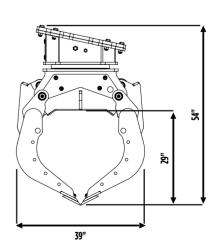

#### **SPECIFICATIONS**

| RECOMMENDED EXCAVATOR  26,500 - 39,700 lbs | LOAD CAPACITY<br>(CLAWS CLOSED) | ROTATION OIL FLOW | OIL FLOW (OPEN/CLOSE)  8 gal/min |
|--------------------------------------------|---------------------------------|-------------------|----------------------------------|
| ROTATION OIL<br>PRESSURE                   | OIL PRESSURE<br>(OPEN/CLOSE)    | WEIGHT            | ROTATION                         |
| 2,321 PSI                                  | 2,900 PSI / 5,802 PSI           | 1,720 lbs         | 360°                             |