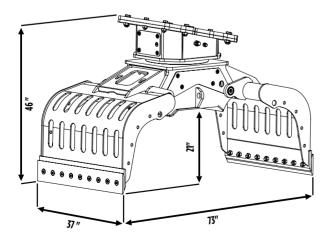

#### **SPECIFICATIONS**

| RECOMMENDED EXCAVATOR  26,500 - 39,700 lbs | LOAD CAPACITY<br>(CLAWS CLOSED) | ROTATION OIL FLOW | OIL FLOW (OPEN/CLOSE)  8 gal/min |
|--------------------------------------------|---------------------------------|-------------------|----------------------------------|
| ROTATION OIL<br>PRESSURE                   | OIL PRESSURE<br>(OPEN/CLOSE)    | WEIGHT            | ROTATION                         |
| 2,321 PSI                                  | 2,900 PSI / 5,802 PSI           | 1,720 lbs         | 360°                             |