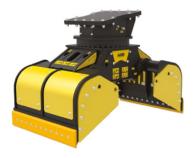

#### MB-G900 S2

The MB-G900 S2 grapple combines notable operational agility, extreme sensitivity and hold precision, and its closing strength can be gradually increased to the point of carrying out demolition operations on walls.