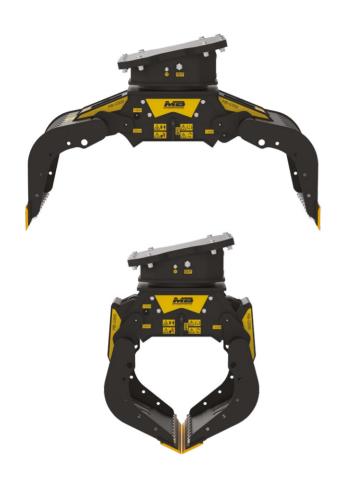

#### MB-G900 S2

The MB-G900 S2 grapple combines notable operational agility, extreme sensitivity and hold precision, and its closing strength can be gradually increased to the point of carrying out demolition operations on walls.