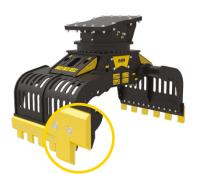

#### MB-G900 S2

The MB-G900 S2 grapple combines notable operational agility, extreme sensitivity and hold precision, and its closing strength can be gradually increased to the point of carrying out demolition operations on walls.

### **GRIP IMPROVEMENT KIT**

The MB grip improvement kit can be installed on the internal side of the MB grapple attachment. It allows to move particularly heavy and unusual shapes with ease, grip and precision.