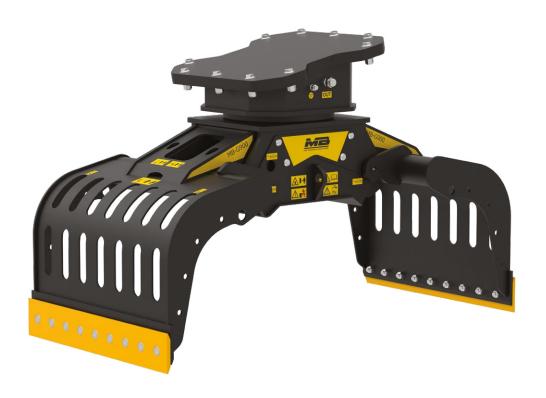

#### MB-G900 S2

The MB-G900 S2 grapple combines notable operational agility, extreme sensitivity and hold precision, and its closing strength can be gradually increased to the point of carrying out demolition operations on walls.