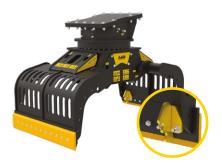

#### MB-G900 S2

The MB-G900 S2 grapple combines notable operational agility, extreme sensitivity and hold precision, and its closing strength can be gradually increased to the point of carrying out demolition operations on walls.

#### **ROTATION POWER EXTENDER KIT**

The MB rotation power extender kit can be installed on the top part of the MB grapple. It magnifies the rotation strength of the grapples and allows to move heavy material with extreme ease.