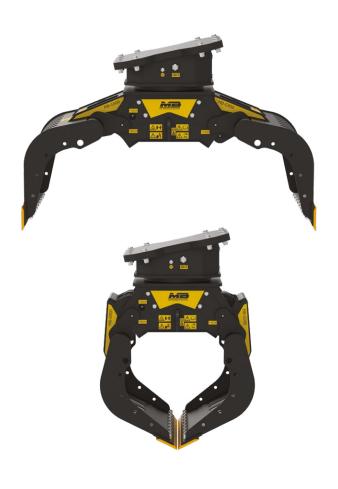

#### MB-G900 S2

The MB-G900 S2 grapple combines notable operational agility, extreme sensitivity and hold precision, and its closing strength can be gradually increased to the point of carrying out demolition operations on walls.