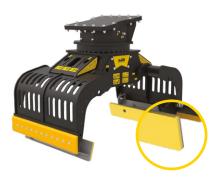

#### MB-G900 S2

The MB-G900 S2 grapple combines notable operational agility, extreme sensitivity and hold precision, and its closing strength can be gradually increased to the point of carrying out demolition operations on walls.

#### MULTIPURPOSE BLADE KIT

The MB multipurpose blade kit is the standard blade replacement of the MB Grapple. It has a double blade: toothed on one side and smooth on the other. The blades are easily and quickly interchangeable. It is available for all MB Grapple models.