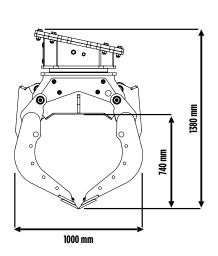

#### **SPECIFICATIONS**

| RECOMMENDED<br>EXCAVATOR | LOAD CAPACITY<br>(CLAWS/CLOSED) | FLOW DIRECTION | OIL FLOW (OPEN/CLOSE) |
|--------------------------|---------------------------------|----------------|-----------------------|
| ≥ 12 ≤ 18 Ton            | 0,43 m <sup>3</sup> / 430 L     | 15 ÷ 30 l/min. | 30 l/min.             |
|                          |                                 |                |                       |
| PRESSURE OF ROTATION     | PRESSURE<br>(OPEN/CLOSE)        | WEIGHT         | ROTATION              |
| 160 bar                  | 200 ÷ 400 bar                   | 0,78 Ton       | 360°                  |