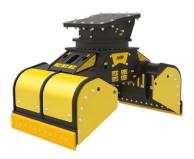

#### MB-G900 S2

The MB-G900 S2 grapple combines notable operational agility, extreme sensitivity and hold precision, and its closing strength can be gradually increased to the point of carrying out demolition operations on walls.