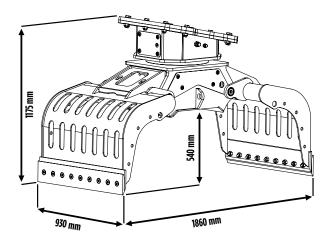

#### **SPECIFICATIONS**

| RECOMMENDED<br>EXCAVATOR | LOAD CAPACITY<br>(CLAWS/CLOSED) | FLOW DIRECTION | OIL FLOW (OPEN/CLOSE) |
|--------------------------|---------------------------------|----------------|-----------------------|
| ≥ 12 ≤ 18 Ton            | 0,43 m <sup>3</sup> / 430 L     | 15 ÷ 30 l/min. | 30 l/min.             |
|                          |                                 |                |                       |
| PRESSURE OF ROTATION     | PRESSURE<br>(OPEN/CLOSE)        | WEIGHT         | ROTATION              |
| 160 bar                  | 200 ÷ 400 bar                   | 0,78 Ton       | 360°                  |