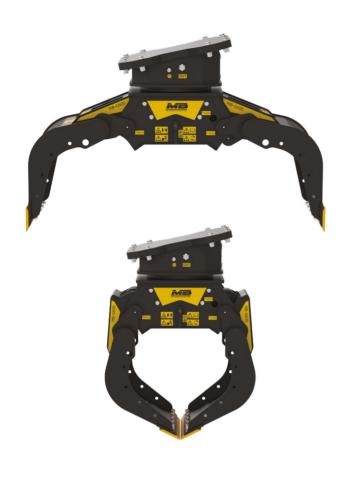

#### MB-G600 S2

The MB-G600 S2 grapple, the smallest model in the MB-G line, combines notable operational agility, extreme sensitivity, and grasping precision. Its clasping strength is adjustable in carrying out demolition operations on walls.

This specific model is ideal for collecting wood, plastic, concrete, cement tubes, and other materials