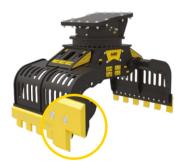

# **GRIP IMPROVEMENT KIT**

The MB grip improvement kit is installed on the internal side of the MB grapple. It allows the client to move particularly heavy and unusual shapes with more ease, grip, and precision.