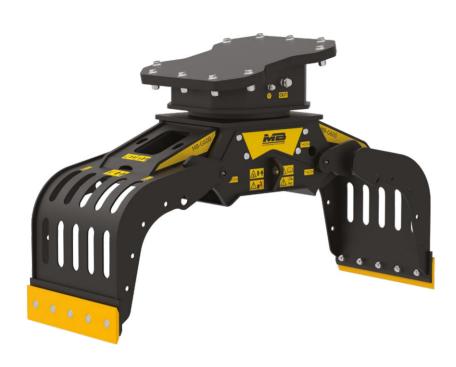

#### MB-G600 S2

The MB-G600 S2 grapple, the smallest model in the MB-G line, combines notable operational agility, extreme sensitivity, and grasping precision. Its clasping strength is adjustable in carrying out demolition operations on walls.

This specific model is ideal for collecting wood, plastic, concrete, cement tubes, and other materials