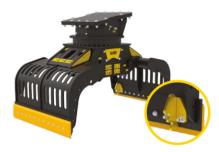

#### **ROTATION POWER EXTENDER KIT**

The MB rotation power extender kit can be installed on top of the MB grapple. It magnifies the rotation strength of the grapples and allows for moving heavy material with extreme ease.