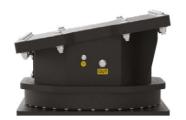

#### MB-G600 S2

The MB-G600 S2 grapple, the smallest model in the MB-G line, combines notable operational agility, extreme sensitivity, and grasping precision. Its clasping strength is adjustable in carrying out demolition operations on walls.

This specific model is ideal for collecting wood, plastic, concrete, cement tubes, and other materials