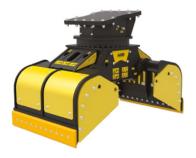

#### MB-G600 S2

The MB-G600 S2 grapple, the smallest model in the MB-G line, combines notable operational agility, extreme sensitivity, and grasping precision. Its clasping strength is adjustable in carrying out demolition operations on walls.

This specific model is ideal for collecting wood, plastic, concrete, cement tubes, and other materials