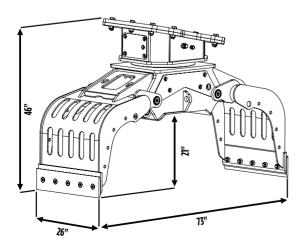

#### **SPECIFICATIONS**

| RECOMMENDED<br>EXCAVATOR | LOAD CAPACITY<br>(CLAWS CLOSED) | ROTATION OIL FLOW | OIL FLOW (OPEN/CLOSE) |
|--------------------------|---------------------------------|-------------------|-----------------------|
| 13,200 - 26,400 lbs      | 10.2 ft°                        | 4 - 8 gal/min     | 7 gal/min             |
| ROTATION OIL<br>PRESSURE | OIL PRESSURE<br>(OPEN/CLOSE)    | WEIGHT            | ROTATION              |
| 2,321 PSI                | 2,900 PSI / 5,802 PSI           | 1,323 lbs         | 360°                  |