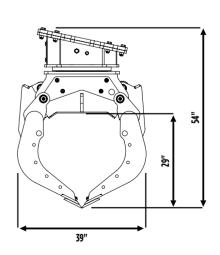

#### **SPECIFICATIONS**

| RECOMMENDED<br>EXCAVATOR | LOAD CAPACITY<br>(CLAWS CLOSED) | ROTATION OIL FLOW | OIL FLOW (OPEN/CLOSE) |
|--------------------------|---------------------------------|-------------------|-----------------------|
| 13,200 - 26,400 lbs      | 10.2 ft°                        | 4 - 8 gal/min     | 7 gal/min             |
| ROTATION OIL<br>PRESSURE | OIL PRESSURE<br>(OPEN/CLOSE)    | WEIGHT            | ROTATION              |
| 2,321 PSI                | 2,900 PSI / 5,802 PSI           | 1,323 lbs         | 360°                  |