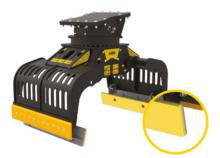

# MULTIPURPOSE BLADE KIT

The MB multipurpose blade kit is a replacement of the yellow blade at the end of the MB grapple. It has a double blade feature: it is toothed on one side and smooth on the other. The blades are easily and quickly interchangeable. It is available for all MB grapple models.