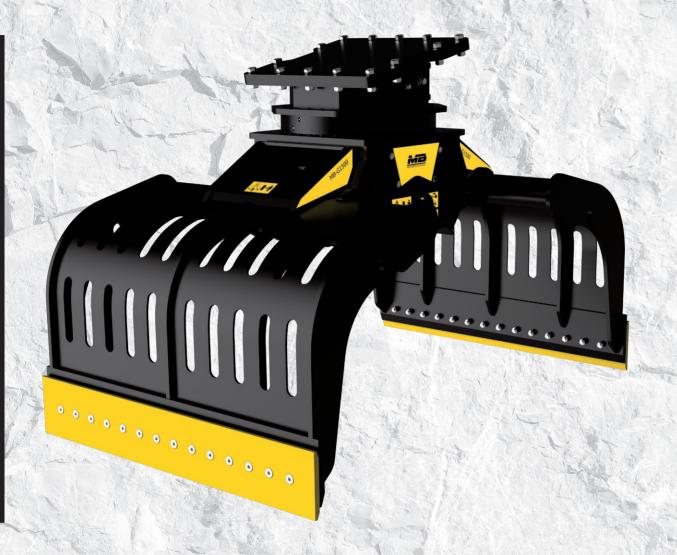

## "Powerful, practical, efficient"

Designed for selecting and handling demolition materials and manufactured according to the highest technological standards for any type of materials in a reliable way.

Thanks to the interchangeable claws and the 360° hydraulic rotation, it allows you to handle large loads and odd forms with certainty and total safety.