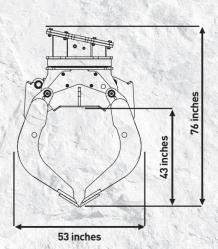

## **SPECIFICATIONS**

| RECOMMENDED EXCAVATOR | LOAD CAPACITY<br>(CLAWS CLOSED) | OIL FLOW (OPEN/CLOSE) |
|-----------------------|---------------------------------|-----------------------|
| 44,000-55,000 lbs     | 50.5 ft <sup>3</sup>            | 13.2 gal/min.         |
|                       |                                 |                       |
|                       |                                 |                       |
| PRESSURE (OPEN/CLOSE) | WEIGHT                          | ROTATION              |
| 4,300 PSI / 5,800 PSI | 4,400 lbs                       | 360°                  |