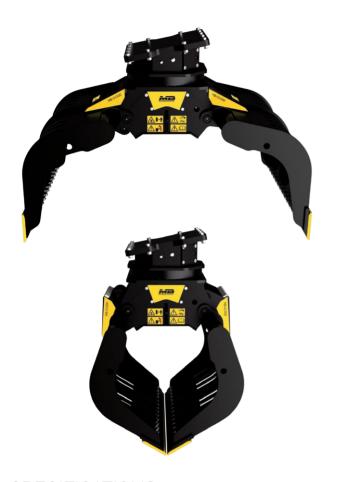

Thanks to the interchangeable claws and the 360° hydraulic rotation, it allows you to handle large loads and odd forms with certainty and total safety.