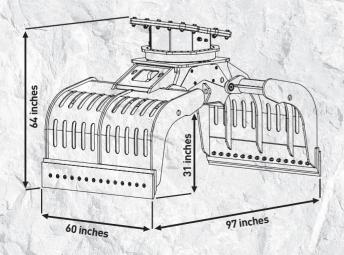

## **SPECIFICATIONS**

| RECOMMENDED EXCAVATOR | LOAD CAPACITY<br>(CLAWS CLOSED) | OIL FLOW (OPEN/CLOSE) |
|-----------------------|---------------------------------|-----------------------|
| 44,000-55,000 lbs     | 50.5 ft <sup>3</sup>            | 13.2 gal/min.         |
|                       |                                 |                       |
|                       |                                 |                       |
| PRESSURE (OPEN/CLOSE) | WEIGHT                          | ROTATION              |
| 4,300 PSI / 5,800 PSI | 4,400 lbs                       | 360°                  |