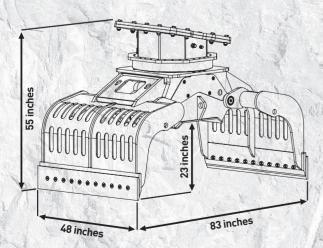

## SPECIFICATIONS

U.S.A.

| RECOMMENDED EXCAVATOR | LOAD CAPACITY<br>(CLAWS CLOSED) | OIL FLOW (OPEN/CLOSE) |
|-----------------------|---------------------------------|-----------------------|
| 39,600-55,000 lbs     | 25 ft <sup>3</sup>              | 13.2 gal/min.         |
|                       |                                 |                       |
| PRESSURE (OPEN/CLOSE) | WEIGHT                          | ROTATION              |
| 4,300 PSI / 5,800 PSI | 3,500 lbs                       | 360°                  |
|                       |                                 |                       |