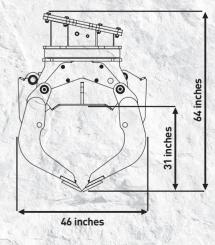

## SPECIFICATIONS

U.S.A.

| RECOMMENDED EXCAVATOR | LOAD CAPACITY<br>(CLAWS CLOSED) | OIL FLOW (OPEN/CLOSE) |
|-----------------------|---------------------------------|-----------------------|
| 39,600-55,000 lbs     | 25 ft <sup>3</sup>              | 13.2 gal/min.         |
|                       |                                 |                       |
| PRESSURE (OPEN/CLOSE) | WEIGHT                          | ROTATION              |
| 4,300 PSI / 5,800 PSI | 3,500 lbs                       | 360°                  |
|                       |                                 |                       |