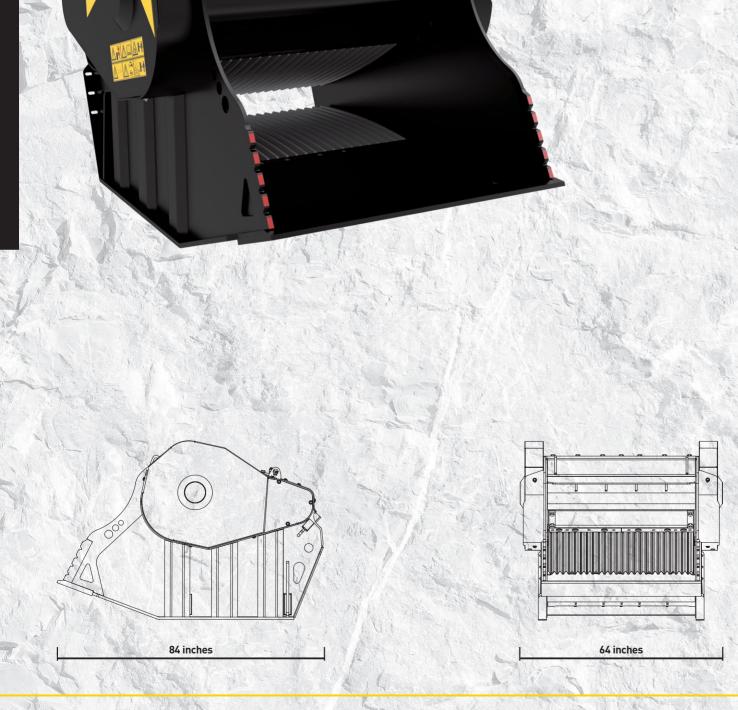

With a production rate from 20 cy/h to 65 cy/h depending on the output adjustment, a capacity of 1.70 cubic yards, and a total weight of 10,803 pounds, the BF 120.4 S2 crusher bucket is an effective machine that has established itself as the premier crusher in the crushing field in just a few years.

## SPECIFICATIONS

U.S.A.

| RECOMMENDED<br>Excavator | LOAD CAPACITY | OPENING DIMENSIONS | OUTPUT SETTING     | DIMENSIONS           |
|--------------------------|---------------|--------------------|--------------------|----------------------|
| ≥ 68,300 lbs             | 1.70 су       | 48" W x 21" H in   | ≥ 0.75 in ≤ 5.0 in | 84" x 64" x 57" H in |
|                          |               |                    |                    |                      |
|                          |               |                    |                    |                      |
| OIL FLOW                 | PRESSURE      | COUNTER PRESSURE   | WEIGHT             | MAXIMUM PRODUCTION   |
| 59 gal/min.              | 3,120 PSI     | < 145 PSI          | 10,803 lbs         | 65 cy/h              |