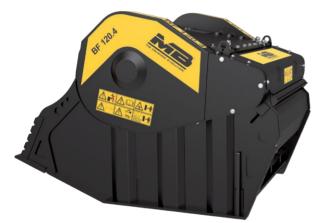

## "Ideal for large projects"

A large bucket to ensure great results for construction projects. The BF 120.4 S2 is suitable for excavators weighing more than 68,300 pounds. It was created to meet the specific needs of crushing in quarries and landfills for aggregate recycling, and in large job sites to reduce the volume of materials resulting from demolition work.

With a production rate from 20 cy/h to 65 cy/h depending on the output adjustment, a capacity of 1.70 cubic yards, and a total weight of 10,803 pounds, the BF 120.4 S2 crusher bucket is an effective machine that has established itself as the premier crusher in the crushing field in just a few years.