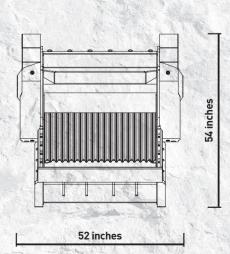

### **SPECIFICATIONS**

| RECOMMENDED<br>EXCAVATOR | LOAD CAPACITY | OPENING DIMENSIONS | OUTPUT SETTING     | DIMENSIONS           |
|--------------------------|---------------|--------------------|--------------------|----------------------|
| ≥ 46,300 lbs             | 1.18 cy       | 35.8" W x 21" H in | ≥ 0.75 in ≤ 5.0 in | 86" x 52" x 54" H in |
|                          |               |                    |                    |                      |
|                          |               |                    |                    |                      |
| OIL FLOW                 | PRESSURE      | COUNTER PRESSURE   | WEIGHT             | MAXIMUM PRODUCTION   |
| 47.5 gal/min.            | 3,190 PSI     | < 145 PSI          | 7,717 lbs          | 54 cy/h              |