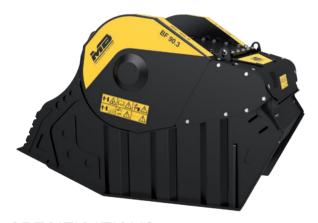

# BF 90.3 S3

# "The bucket that made history"

The first crusher bucket, produced and patented by MB in 2001, is still the most popular model for medium- to large-sized companies.

Renewed and improved over the years, the BF 90.3 S3 is suitable for excavators over 46,300 pounds in weight. It is compact, versatile, and ideal for all types of recycling operations, road work, pipelines, demolition, and excavation.

The BF 90.3 S3 weighs over 7,000 pounds and has a load capacity of 1.18 cubic yards. Despite its size and weight compared to the larger models, it achieves a production rate from 16 cy/h to 54 cy/h, depending on the output adjustment.