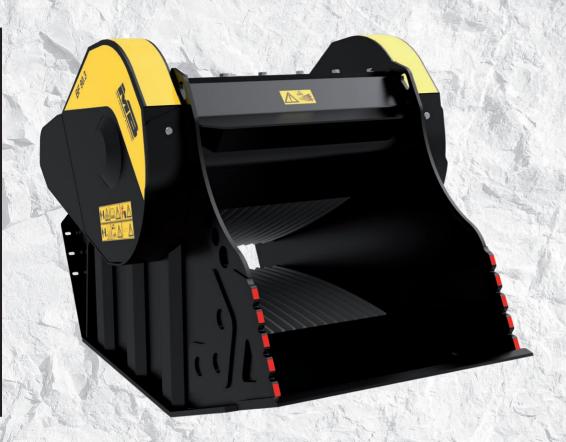

# BF 90.3 S3

# "The bucket that made history"

The first crusher bucket, produced and patented by MB in 2001, is still the most popular model for medium- to large-sized companies.

Renewed and improved over the years, the BF 90.3 S3 is suitable for excavators over 46,300 pounds in weight. It is compact, versatile, and ideal for all types of recycling operations, road work, pipelines, demolition, and excavation.

The BF 90.3 S3 weighs over 7,000 pounds and has a load capacity of 1.18 cubic yards. Despite its size and weight compared to the larger models, it achieves a production rate from 16 cy/h to 54 cy/h, depending on the output adjustment.