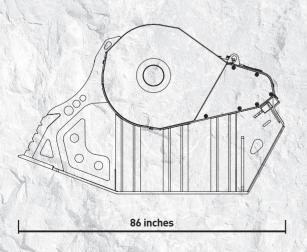

### **SPECIFICATIONS**

| RECOMMENDED<br>EXCAVATOR | LOAD CAPACITY | OPENING DIMENSIONS | OUTPUT SETTING     | DIMENSIONS           |
|--------------------------|---------------|--------------------|--------------------|----------------------|
| ≥ 46,300 lbs             | 1.18 cy       | 35.8" W x 21" H in | ≥ 0.75 in ≤ 5.0 in | 86" x 52" x 54" H in |
|                          |               |                    |                    |                      |
|                          |               |                    |                    |                      |
| OIL FLOW                 | PRESSURE      | COUNTER PRESSURE   | WEIGHT             | MAXIMUM PRODUCTION   |
| 47.5 gal/min.            | 3,190 PSI     | < 145 PSI          | 7,717 lbs          | 54 cy/h              |