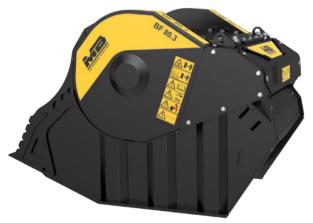

## "Light and reliable"

Suitable for excavators at a starting weigh of 40,700 pounds, the crusher bucket BF 80.3 is compact, versatile, and ideal for the operations of crushing and recycling of inert material, or material from demolition sites (road works - excavations - pipes - pipelines).

The BF 80.3 weighs over 6,000 pounds and has a load capacity of 1.00 cubic yard. Despite its size and lower weight compared to larger models, it has a production rate between 13 cy/h and 45 cy/h, depending on the output adjustment.

## **SPECIFICATIONS**

| RECOMMENDED<br>EXCAVATOR | LOAD CAPACITY | OPENING DIMENSIONS | OUTPUT SETTING     | DIMENSIONS           |
|--------------------------|---------------|--------------------|--------------------|----------------------|
| ≥ 40,700 lbs             | 1.00 cy       | 33" W x 20" H in   | ≥ 0.75 in ≤ 5.0 in | 82" x 51" x 55" H in |
|                          |               |                    |                    |                      |
|                          |               |                    |                    |                      |
| OIL FLOW                 | PRESSURE      | COUNTER PRESSURE   | WEIGHT             | MAXIMUM PRODUCTION   |
| 43 gal/min.              | 3,100 PSI     | < 145 PSI          | 6,600 lbs          | 45 cy/h              |