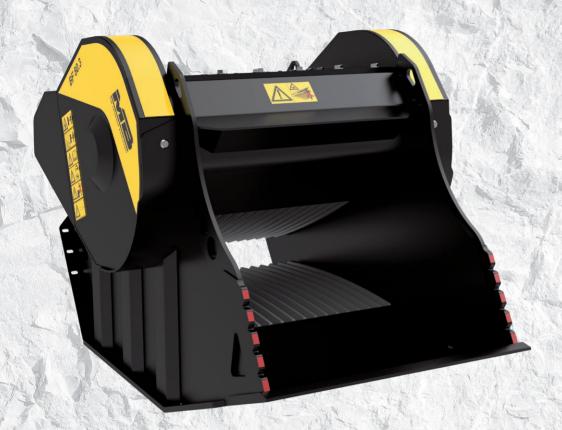

## "Light and reliable"

Suitable for excavators at a starting weigh of 40,700 pounds, the crusher bucket BF 80.3 is compact, versatile, and ideal for the operations of crushing and recycling of inert material, or material from demolition sites (road works - excavations - pipes - pipelines).

The BF 80.3 weighs over 6,000 pounds and has a load capacity of 1.00 cubic yard. Despite its size and lower weight compared to larger models, it has a production rate between 13 cy/h and 45 cy/h, depending on the output adjustment.