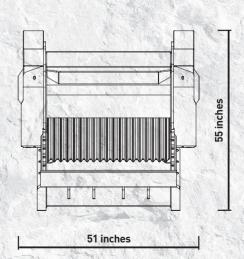

## **SPECIFICATIONS**

| RECOMMENDED<br>EXCAVATOR | LOAD CAPACITY | OPENING DIMENSIONS | OUTPUT SETTING     | DIMENSIONS           |
|--------------------------|---------------|--------------------|--------------------|----------------------|
| ≥ 40,700 lbs             | 1.00 cy       | 33" W x 20" H in   | ≥ 0.75 in ≤ 5.0 in | 82" x 51" x 55" H in |
|                          |               |                    |                    |                      |
|                          |               |                    |                    |                      |
| OIL FLOW                 | PRESSURE      | COUNTER PRESSURE   | WEIGHT             | MAXIMUM PRODUCTION   |
| 43 gal/min.              | 3,100 PSI     | < 145 PSI          | 6,600 lbs          | 45 cy/h              |