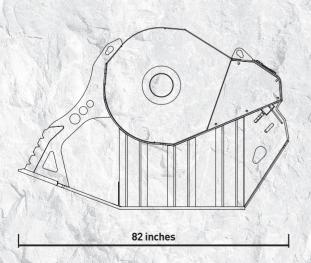

## **SPECIFICATIONS**

| RECOMMENDED<br>EXCAVATOR | LOAD CAPACITY | OPENING DIMENSIONS | OUTPUT SETTING     | DIMENSIONS           |
|--------------------------|---------------|--------------------|--------------------|----------------------|
| ≥ 40,700 lbs             | 1.00 cy       | 33" W x 20" H in   | ≥ 0.75 in ≤ 5.0 in | 82" x 51" x 55" H in |
|                          |               |                    |                    |                      |
|                          |               |                    |                    |                      |
| OIL FLOW                 | PRESSURE      | COUNTER PRESSURE   | WEIGHT             | MAXIMUM PRODUCTION   |
| 43 gal/min.              | 3,100 PSI     | < 145 PSI          | 6,600 lbs          | 45 cy/h              |