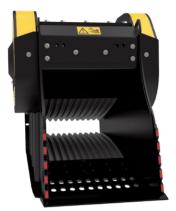

# "Small but for great needs"

The BF 60.1 crusher bucket, regardless of the crushing job, is able to work in urban construction sites and limited work spaces.

Suitable for excavators starting from 19,800 pounds, the BF 60.1 weighs a little over 3,300 pounds and has a load capacity of 0.80 cubic yards.

The mouth opening measures at 25 inches W by 21 inches H to ensure an optimal production rate from 9 cy/h to 26 cy/h, depending on the crushing output.