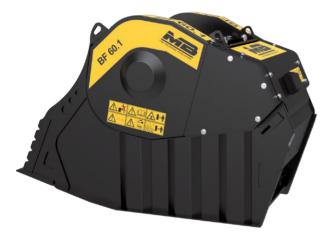

# "Small but for great needs"

The BF 60.1 crusher bucket, regardless of the crushing job, is able to work in urban construction sites and limited work spaces.

Suitable for excavators starting from 19,800 pounds, the BF 60.1 weighs a little over 3,300 pounds and has a load capacity of 0.80 cubic yards.

The mouth opening measures at 25 inches W by 21 inches H to ensure an optimal production rate from 9 cy/h to 26 cy/h, depending on the crushing output.