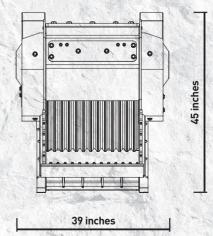

## SPECIFICATIONS

U.S.A.

| RECOMMENDED<br>EXCAVATOR | LOAD CAPACITY | OPENING DIMENSIONS  | OUTPUT SETTING     | DIMENSIONS           |
|--------------------------|---------------|---------------------|--------------------|----------------------|
| ≥ 19,800 lbs             | 0.80 cy       | 25" W in x 21" H in | ≥ 0.75 in ≤ 4.5 in | 70" x 39" x 45" H in |
|                          |               |                     |                    |                      |
|                          |               |                     |                    |                      |
| OIL FLOW                 | PRESSURE      | COUNTER PRESSURE    | WEIGHT             | MAXIMUM PRODUCTION   |
| 26 gal/min.              | 3,046 PSI     | < 145 PSI           | 3,307 lbs          | 26 cy/h              |