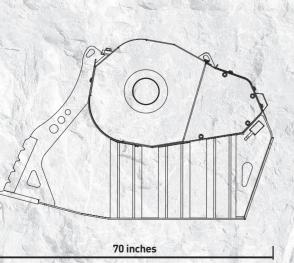

## SPECIFICATIONS

U.S.A.

| RECOMMENDED<br>EXCAVATOR | LOAD CAPACITY | OPENING DIMENSIONS  | OUTPUT SETTING     | DIMENSIONS           |
|--------------------------|---------------|---------------------|--------------------|----------------------|
| ≥ 19,800 lbs             | 0.80 cy       | 25" W in x 21" H in | ≥ 0.75 in ≤ 4.5 in | 70" x 39" x 45" H in |
|                          |               |                     |                    |                      |
|                          |               |                     |                    |                      |
| OIL FLOW                 | PRESSURE      | COUNTER PRESSURE    | WEIGHT             | MAXIMUM PRODUCTION   |
| 26 gal/min.              | 3,046 PSI     | < 145 PSI           | 3,307 lbs          | 26 cy/h              |