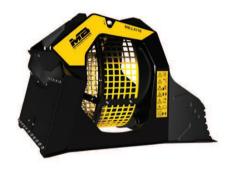

# MB-LS170 1200 mm 1865 mm 1670 mm

# "Innovative and Handy"

Ideal for natural material selection either pre or post crushing stage, the screening MB-LS170 allows to cut down up to 60% of the crushing time and to recover material suitable to the type of processing desired to handle it in the best way.

Particularly suitable for wheel loader and backhoe from  $6.5\ to\ 11\ ton.$ 

## **SPECIFICATIONS**

| EQUIPMENT                                 | LOAD CAPACITY | BASKET DEPTH              | GRID DIAMETER | DIMENSIONS            |
|-------------------------------------------|---------------|---------------------------|---------------|-----------------------|
| BACKHOE LOADER /<br>LOADER ≥ 6,5 ≤ 11 Ton | 1,10 m³       | 890 mm                    | 1200 mm       | 1670 x 1865 H 1380 mm |
| OIL FLOW                                  | PRESSURE      | COUNTER PRESSURE<br>DRAIN | WEIGHT        | SPEED/MIN.            |
| 60 l/min.                                 | 150 bar       |                           | 1,35 Ton      | 25/35 min/max         |