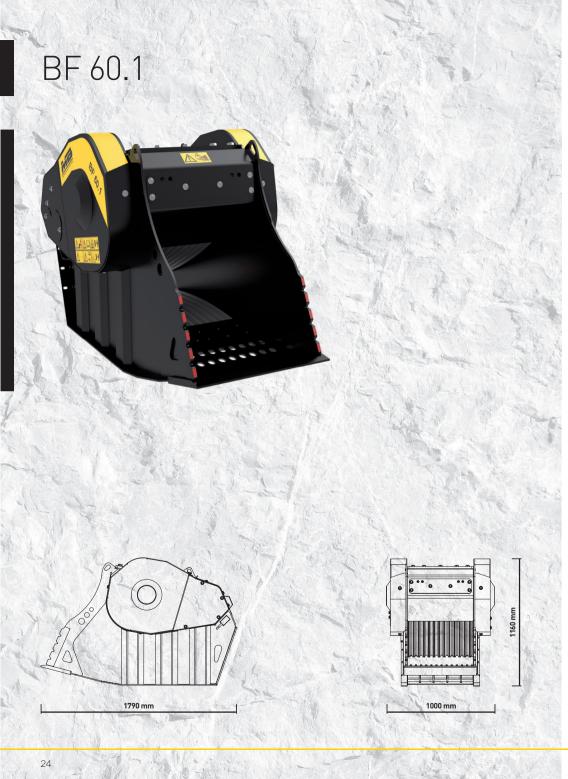

## "Small but for great needs"

Urban construction sites and limited work spaces are the ideal application for the BF 60.1 crusher bucket, regardless of the crushing job.

Suitable for excavators starting from 8 Ton, the BF 60.1 weights approximately 1,50 Ton and has a capacity of approx. 0,55 m<sup>3</sup>.

The mouth opening measures to 610x510 mm to ensure an optimal production rate of 19,80 m<sup>3</sup>/h.

**AREAS OF APPLICATION** 

DEMOLITION RECYCLING EXCAVATION ROAD WORKS

## SPECIFICATIONS

| EXCAVATOR<br>≥ 8 Ton | LOAD CAPACITY<br>0,55 m <sup>3</sup> | OPENING DIMENSIONS<br>L 610 H 510 mm | OUTPUT SETTING<br>≥ 15 ≤ 110 mm | DIMENSIONS<br>1790 x 1000 H 1160 mm |
|----------------------|--------------------------------------|--------------------------------------|---------------------------------|-------------------------------------|
|                      |                                      |                                      |                                 |                                     |
| OIL FLOW             | PRESSURE                             | COUNTER PRESSURE                     | WEIGHT                          | MAXIMUM PRODUCTION                  |