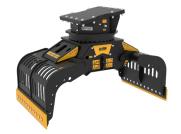

#### SORTING GRAPPLE

# **MB-G1200 S4**











#### SPECIFICATIONS

| <u>_</u> | Recommended excavator                     | ton    | 18 - 30   |
|----------|-------------------------------------------|--------|-----------|
|          | Weight                                    | ton    | 1,65      |
|          | Capacity (claws closed)                   | m³     | 0,71      |
|          | Rotation                                  | Degree | 360°      |
|          | Oil pressure (rotation)                   | bar    | 200 - 250 |
|          | Oil flow rate (rotation)                  | I/min  | 30 - 40   |
|          | Maximum oil pressure (opening – closing)  | bar    | 300 - 350 |
|          | Maximum oil flow rate (opening - closing) | I/min  | 70 - 90   |

### ACCESSORIES

| Multi-purpose blade kit     | Clam shell kit