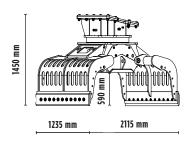

#### SPECIFICATIONS

| <u>_</u> | Recommended excavator                     | ton    | 18 - 30   |
|----------|-------------------------------------------|--------|-----------|
|          | Weight                                    | ton    | 1,65      |
|          | Capacity (claws closed)                   | m³     | 0,71      |
|          | Rotation                                  | Degree | 360°      |
|          | Oil pressure (rotation)                   | bar    | 200 - 250 |
|          | Oil flow rate (rotation)                  | I/min  | 30 - 40   |
|          | Maximum oil pressure (opening – closing)  | bar    | 300 - 350 |
|          | Maximum oil flow rate (opening - closing) | I/min  | 70 - 90   |