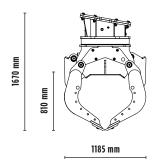

#### SPECIFICATIONS

| <u>_</u> | Recommended excavator                     | ton    | 18 - 30   |
|----------|-------------------------------------------|--------|-----------|
|          | Weight                                    | ton    | 1,65      |
|          | Capacity (claws closed)                   | m³     | 0,71      |
|          | Rotation                                  | Degree | 360°      |
|          | Oil pressure (rotation)                   | bar    | 200 - 250 |
|          | Oil flow rate (rotation)                  | I/min  | 30 - 40   |
|          | Maximum oil pressure (opening – closing)  | bar    | 300 - 350 |
|          | Maximum oil flow rate (opening - closing) | I/min  | 70 - 90   |