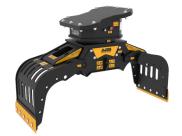

## SORTING GRAPPLE

# **MB-G600 S4**











### SPECIFICATIONS

| - | Recommended excavator                     | ton    | 6 - 12    |
|---|-------------------------------------------|--------|-----------|
|   | Weight                                    | ton    | 0,67      |
|   | Capacity (claws closed)                   | m³     | 0,29      |
|   | Rotation                                  | Degree |           |
|   | Oil pressure (rotation)                   | bar    | 160 - 200 |
|   | Oil flow rate (rotation)                  | I/min  | 25 - 35   |
|   | Maximum oil pressure (opening - closing)  | bar    | 250 - 300 |
|   | Maximum oil flow rate (opening - closing) | I/min  | 50 - 60   |

## ACCESSORIES

| Multi-purpose blade kit                        | Clam shell kit              |  |
|-------------------------------