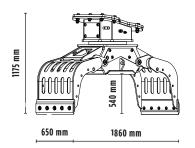

### SPECIFICATIONS

| - | Recommended excavator                     | ton    | 6 - 12    |
|---|-------------------------------------------|--------|-----------|
|   | Weight                                    | ton    | 0,67      |
|   | Capacity (claws closed)                   | m³     | 0,29      |
|   | Rotation                                  | Degree |           |
|   | Oil pressure (rotation)                   | bar    | 160 - 200 |
|   | Oil flow rate (rotation)                  | I/min  | 25 - 35   |
|   | Maximum oil pressure (opening - closing)  | bar    | 250 - 300 |
|   | Maximum oil flow rate (opening - closing) | I/min  | 50 - 60   |