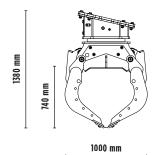

### SPECIFICATIONS

| - | Recommended excavator                     | ton    | 6 - 12    |
|---|-------------------------------------------|--------|-----------|
|   | Weight                                    | ton    | 0,67      |
|   | Capacity (claws closed)                   | m³     | 0,29      |
|   | Rotation                                  | Degree |           |
|   | Oil pressure (rotation)                   | bar    | 160 - 200 |
|   | Oil flow rate (rotation)                  | I/min  | 25 - 35   |
|   | Maximum oil pressure (opening - closing)  | bar    | 250 - 300 |
|   | Maximum oil flow rate (opening - closing) | I/min  | 50 - 60   |