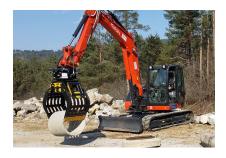

## SORTING GRAPPLE

# **MB-G600 S4**











### SPECIFICATIONS

| - | Recommended excavator                     | ton    | 6 - 12    |
|---|-------------------------------------------|--------|-----------|
|   | Weight                                    | ton    | 0,67      |
|   | Capacity (claws closed)                   | m³     | 0,29      |
|   | Rotation                                  | Degree |           |
|   | Oil pressure (rotation)                   | bar    | 160 - 200 |
|   | Oil flow rate (rotation)                  | I/min  | 25 - 35   |
|   | Maximum oil pressure (opening - closing)  | bar    | 250 - 300 |
|   | Maximum oil flow rate (opening - closing) | I/min  | 50 - 60   |

## ACCESSORIES

| Multi-purpose blade kit                        | Clam shell kit              |  |
|-------------------------------------