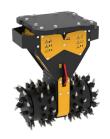

## **MB-R900**

## **SPECIFICATIONS**

| Recommended excavator          | ton   | 19 - 35   |
|--------------------------------|-------|-----------|
| Weight                         | ton   | 1,40      |
| Cutting width                  | mm    | 1130      |
| Pick force                     | N     | 40000     |
| Speed/Min. (minimum - maximum) | rpm   | 60 - 80   |
| Output torque                  | Nm    | 13200     |
| Pressure                       | bar   | 300 - 350 |
| Back pressure                  | bar   | < 4       |
| Oil flow rate*                 | I/min | 250 - 350 |
| Drum diameter                  | mm    | 680       |