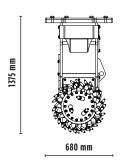

## **SPECIFICATIONS**

| Recommended excavator          | ton   | 19 - 35   |
|--------------------------------|-------|-----------|
| Weight                         | ton   | 1,40      |
| Cutting width                  | mm    | 1130      |
| Pick force                     | N     | 40000     |
| Speed/Min. (minimum - maximum) | rpm   | 60 - 80   |
| Output torque                  | Nm    | 13200     |
| Pressure                       | bar   | 300 - 350 |
| Back pressure                  | bar   | < 4       |
| Oil flow rate*                 | I/min | 250 - 350 |
| Drum diameter                  | mm    | 680       |