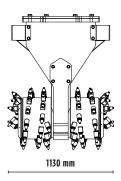

## **SPECIFICATIONS**

| Recommended excavator          | ton   | 19 - 35   |
|--------------------------------|-------|-----------|
| Weight                         | ton   | 1,40      |
| Cutting width                  | mm    | 1130      |
| Pick force                     | N     | 40000     |
| Speed/Min. (minimum - maximum) | rpm   | 60 - 80   |
| Output torque                  | Nm    | 13200     |
| Pressure                       | bar   | 300 - 350 |
| Back pressure                  | bar   | < 4       |
| Oil flow rate*                 | I/min | 250 - 350 |
| Drum diameter                  | mm    | 680       |