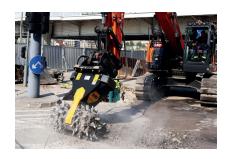

## **MB-R900**











## **SPECIFICATIONS**

| Recommended excavator          | ton   | 19 - 35   |
|--------------------------------|-------|-----------|
| Weight                         | ton   | 1,40      |
| Cutting width                  | mm    | 1130      |
| Pick force                     | N     | 40000     |
| Speed/Min. (minimum - maximum) | rpm   | 60 - 80   |
| Output torque                  | Nm    | 13200     |
| Pressure                       | bar   | 300 - 350 |
| Back pressure                  | bar   | < 4       |
| Oil flow rate*                 | I/min | 250 - 350 |
| Drum diameter                  | mm    | 680       |

<sup>\*</sup> The minimum hydraulic flow rate value must be alongsidethe required operating pressure.

## **ACCESSORIES**

| Dust suppression kit | Interchangeable drum