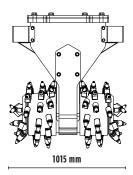

## **SPECIFICATIONS**

| Recommended excavator          | ton   | 10 - 22   |
|--------------------------------|-------|-----------|
| Weight                         | ton   | 1,00      |
| Cutting width                  | mm    | 1015      |
| Pick force                     | N     | 33900     |
| Speed/Min. (minimum - maximum) | rpm   | 60 - 80   |
| Output torque                  | Nm    | 10000     |
| Pressure                       | bar   | 300 - 350 |
| Back pressure                  | bar   | < 4       |
| Oil flow rate*                 | I/min | 200 - 300 |
| Drum diameter                  | mm    | 600       |