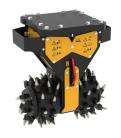

## **MB-R800**

## **SPECIFICATIONS**

| Recommended excavator          | ton   | 10 - 22   |
|--------------------------------|-------|-----------|
| Weight                         | ton   | 1,00      |
| Cutting width                  | mm    | 1015      |
| Pick force                     | N     | 33900     |
| Speed/Min. (minimum - maximum) | rpm   | 60 - 80   |
| Output torque                  | Nm    | 10000     |
| Pressure                       | bar   | 300 - 350 |
| Back pressure                  | bar   | < 4       |
| Oil flow rate*                 | I/min | 200 - 300 |
| Drum diameter                  | mm    | 600       |