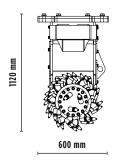

## **SPECIFICATIONS**

| Recommended excavator          | ton   | 10 - 22   |
|--------------------------------|-------|-----------|
| Weight                         | ton   | 1,00      |
| Cutting width                  | mm    | 1015      |
| Pick force                     | N     | 33900     |
| Speed/Min. (minimum - maximum) | rpm   | 60 - 80   |
| Output torque                  | Nm    | 10000     |
| Pressure                       | bar   | 300 - 350 |
| Back pressure                  | bar   | < 4       |
| Oil flow rate*                 | I/min | 200 - 300 |
| Drum diameter                  | mm    | 600       |