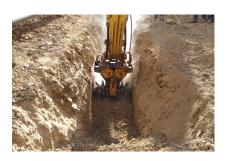

## **MB-R800**











## **SPECIFICATIONS**

| Recommended excavator          | ton   | 10 - 22   |
|--------------------------------|-------|-----------|
| Weight                         | ton   | 1,00      |
| Cutting width                  | mm    | 1015      |
| Pick force                     | N     | 33900     |
| Speed/Min. (minimum - maximum) | rpm   | 60 - 80   |
| Output torque                  | Nm    | 10000     |
| Pressure                       | bar   | 300 - 350 |
| Back pressure                  | bar   | < 4       |
| Oil flow rate*                 | I/min | 200 - 300 |
| Drum diameter                  | mm    | 600       |

 $<sup>^{\</sup>ast}$  The minimum hydraulic flow rate value must be alongside the required operating pressure.

## **ACCESSORIES**

| Dust suppression kit | Interchange