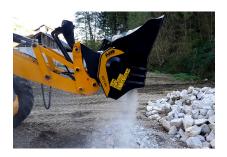

## **MB-L200 S2**

## **SPECIFICATIONS**

| Recommended excavator              | ton   | 12 - 17   |
|------------------------------------|-------|-----------|
| Recommended backhoe loader/loader* | ton   | 7 - 12    |
| Recommended skid steer loader*     | ton   | 6 - 8     |
| Weight                             | ton   | 1,50      |
| Load Capacity                      | m³    | 0,43      |
| Pressure                           | bar   | 200 - 280 |
| Back pressure                      | bar   | <10       |
| Oil flow rate**                    | I/min | 120 - 200 |
| Mouth width                        | mm    | 1185      |
| Mouth height                       | mm    | 280       |
|                                    |       |           |