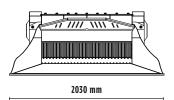

## **SPECIFICATIONS**

| Recommended excavator              | ton   | 12 - 17   |
|------------------------------------|-------|-----------|
| Recommended backhoe loader/loader* | ton   | 7 - 12    |
| Recommended skid steer loader*     | ton   | 6 - 8     |
| Weight                             | ton   | 1,50      |
| Load Capacity                      | m³    | 0,43      |
| Pressure                           | bar   | 200 - 280 |
| Back pressure                      | bar   | <10       |
| Oil flow rate**                    | I/min | 120 - 200 |
| Mouth width                        | mm    | 1185      |
| Mouth height                       | mm    | 280       |
|                                    |       |           |