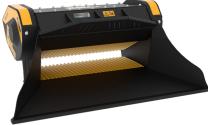

## **MB-L200 S2**

## **SPECIFICATIONS**

| Recommended excavator              | ton   | 12 - 17   |
|------------------------------------|-------|-----------|
| Recommended backhoe loader/loader* | ton   | 7 - 12    |
| Recommended skid steer loader*     | ton   | 6 - 8     |
| Weight                             | ton   | 1,50      |
| Load Capacity                      | m³    | 0,43      |
| Pressure                           | bar   | 200 - 280 |
| Back pressure                      | bar   | <10       |
| Oil flow rate**                    | I/min | 120 - 200 |
| Mouth width                        | mm    | 1185      |
| Mouth height                       | mm    | 280       |
|                                    |       |           |