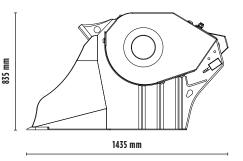

## **SPECIFICATIONS**

| Recommended excavator              | ton   | 12 - 17   |
|------------------------------------|-------|-----------|
| Recommended backhoe loader/loader* | ton   | 7 - 12    |
| Recommended skid steer loader*     | ton   | 6 - 8     |
| Weight                             | ton   | 1,50      |
| Load Capacity                      | m³    | 0,43      |
| Pressure                           | bar   | 200 - 280 |
| Back pressure                      | bar   | <10       |
| Oil flow rate**                    | I/min | 120 - 200 |
| Mouth width                        | mm    | 1185      |
| Mouth height                       | mm    | 280       |
|                                    |       |           |