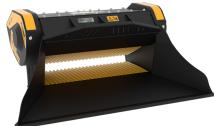

## **MB-L200 S2**

## **SPECIFICATIONS**

| Recommended excavator              | ton   | 12 - 17   |
|------------------------------------|-------|-----------|
| Recommended backhoe loader/loader* | ton   | 7 - 12    |
| Recommended skid steer loader*     | ton   | 6 - 8     |
| Weight                             | ton   | 1,50      |
| Load Capacity                      | m³    | 0,43      |
| Pressure                           | bar   | 200 - 280 |
| Back pressure                      | bar   | <10       |
| Oil flow rate**                    | I/min | 120 - 200 |
| Mouth width                        | mm    | 1185      |
| Mouth height                       | mm    | 280       |
|                                    |       |           |