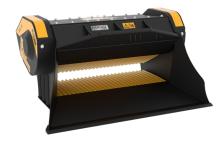

## **MB-L160 S2**

## **SPECIFICATIONS**

| Recommended excavator              | ton   | 11 - 16   |
|------------------------------------|-------|-----------|
| Recommended backhoe loader/loader* | ton   | 7 - 11    |
| Recommended skid steer loader*     | ton   | 5-7       |
| Weight                             | ton   | 1,45      |
| Load capacity                      | m³    | 0,35      |
| Pressure                           | bar   | 200 - 280 |
| Back pressure                      | bar   | <10       |
| Oil flow rate**                    | I/min | 110 - 200 |
| Mouth width                        | mm    | 1180      |
| Mouth height                       | mm    | 280       |