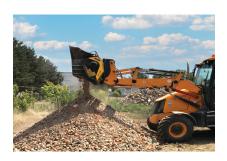

## **APPLICATION AREAS**

<sup>\*</sup> Please verify machine's Rated Operating Capacity.

\*\* The minimum hydraulic flow rate value must be alongside the required operating pressure