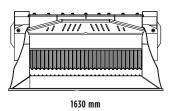

## **SPECIFICATIONS**

| Recommended excavator              | ton   | 11 - 16   |
|------------------------------------|-------|-----------|
| Recommended backhoe loader/loader* | ton   | 7 - 11    |
| Recommended skid steer loader*     | ton   | 5-7       |
| Weight                             | ton   | 1,45      |
| Load capacity                      | m³    | 0,35      |
| Pressure                           | bar   | 200 - 280 |
| Back pressure                      | bar   | <10       |
| Oil flow rate**                    | I/min | 110 - 200 |
| Mouth width                        | mm    | 1180      |
| Mouth height                       | mm    | 280       |