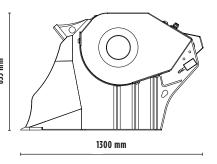

## **SPECIFICATIONS**

| Recommended excavator              | ton   | 11 - 16   |
|------------------------------------|-------|-----------|
| Recommended backhoe loader/loader* | ton   | 7 - 11    |
| Recommended skid steer loader*     | ton   | 5-7       |
| Weight                             | ton   | 1,45      |
| Load capacity                      | m³    | 0,35      |
| Pressure                           | bar   | 200 - 280 |
| Back pressure                      | bar   | <10       |
| Oil flow rate**                    | I/min | 110 - 200 |
| Mouth width                        | mm    | 1180      |
| Mouth height                       | mm    | 280       |